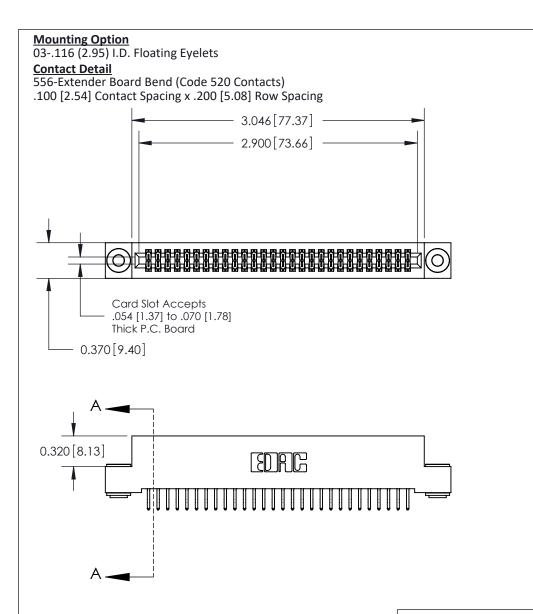

THIS IS A C.A.D. GENERATED DRAWING
DO NOT MAKE MANUAL REVISIONS TO MASTER

ISSUE NUMBER

ORIGINAL

1

| 842/892 Series High Temp Card Edge Co<br>Mounting Options  | DRAWN: J.LEE DATE: OCT. 06/09  CHECKED: DATE: |
|------------------------------------------------------------|-----------------------------------------------|
| EDAC INC THESE DRAWINGS AND S ARE THE PROPERTY OF          |                                               |
|                                                            | DUCED,OR COPIED DRAWING NUMBER ISSUE          |
| YOUR CONNECTION TO QUALITY & SERVICE WITHOUT WRITTEN PERMI |                                               |