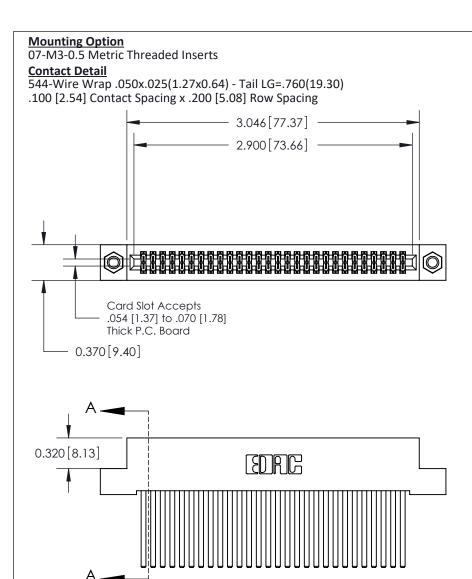

THIS IS A C.A.D. GENERATED DRAWING
DO NOT MAKE MANUAL REVISIONS TO MASTER

ISSUE NUMBER

ORIGINAL

1

| 842/892 Series High Temp Card Edge Co<br>Mounting Options  | DRAWN: J.LEE DATE: OCT. 06/09  CHECKED: DATE: |
|------------------------------------------------------------|-----------------------------------------------|
| EDAC INC THESE DRAWINGS AND S                              |                                               |
|                                                            | DUCED,OR COPIED DRAWING NUMBER ISSUE          |
| YOUR CONNECTION TO QUALITY & SERVICE WITHOUT WRITTEN PERMI |                                               |