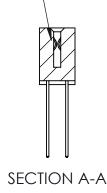

842 Assembly

THIS IS A C.A.D. GENERATED DRAWING DO NOT MAKE MANUAL REVISIONS TO MASTER

ORIGINAL (1)

| 842/892 Series High Temp Card Edge Connector<br>Contact Bend Detail |                                                                   | ACAD REFERENCE NO. 842 ENG MASTER |        |                         |        |
|---------------------------------------------------------------------|-------------------------------------------------------------------|-----------------------------------|--------|-------------------------|--------|
|                                                                     |                                                                   | DRAWN:                            | J.LEE  | DATE: <b>OCT. 06/09</b> |        |
|                                                                     |                                                                   | CHECKED:                          |        | DATE:                   |        |
| EDAC INC                                                            | THESE DRAWINGS AND SPECIFICATIONS ARE THE PROPERTY OF EDAC INCAND | SCALE:                            | NTS    | SHEET :                 | 2 OF 3 |
| TORONTO, ONTARIO                                                    | SHALL NOT BE REPRODUCED, OR COPIED OR USED AS THE BASIS FOR THE   | DRAWING                           | NUMBER |                         | ISSUE  |
| YOUR CONNECTION TO QUALITY & SERVICE                                | MANUFACTURE OR SALE OF APPARATUS WITHOUT WRITTEN PERMISSION.      | 842 Assembly                      |        |                         | 1      |