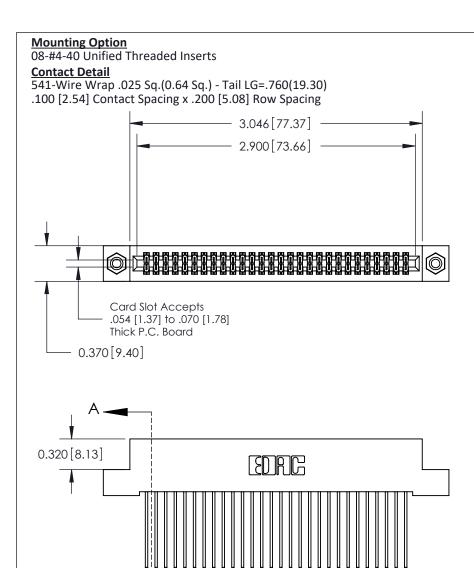

THIS IS A C.A.D. GENERATED DRAWING DO NOT MAKE MANUAL REVISIONS TO MASTER

ISSUE NUMBER

ORIGINAL

1

| 842/892 Series High Temp Card Edge Co<br>Mounting Options  | DRAWN: J.LEE DATE: OCT. 06/09  CHECKED: DATE: |
|------------------------------------------------------------|-----------------------------------------------|
| EDAC INC THESE DRAWINGS AND S                              |                                               |
|                                                            | DUCED,OR COPIED DRAWING NUMBER ISSUE          |
| YOUR CONNECTION TO QUALITY & SERVICE WITHOUT WRITTEN PERMI |                                               |