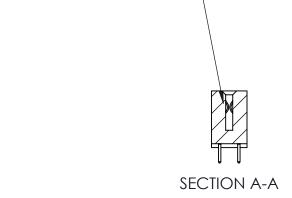

842 Assembly

THIS IS A C.A.D. GENERATED DRAWING DO NOT MAKE MANUAL REVISIONS TO MASTER

ORIGINAL (1)

| 842/892 Series High Temp Card Edge Connector<br>Contact Bend Detail |                                                                   | ACAD REFERENCE NO. 842 ENG MASTER |             |                         |        |
|---------------------------------------------------------------------|-------------------------------------------------------------------|-----------------------------------|-------------|-------------------------|--------|
|                                                                     |                                                                   | DRAWN:                            | J.LEE       | DATE: <b>OCT. 06/09</b> |        |
|                                                                     |                                                                   | CHECKE                            | ):          | DATE:                   |        |
| EDAC INC                                                            | THESE DRAWINGS AND SPECIFICATIONS ARE THE PROPERTY OF EDAC INCAND | SCALE:                            | NTS         | SHEET :                 | 2 OF 3 |
| TORONTO, ONTARIO                                                    | SHALL NOT BE REPRODUCED, OR COPIED OR USED AS THE BASIS FOR THE   | DRAWING                           | NUMBER      |                         | ISSUE  |
| YOUR CONNECTION TO QUALITY & SERVICE                                | MANUFACTURE OR SALE OF APPARATUS WITHOUT WRITTEN PERMISSION.      | 8                                 | 42 Assembly |                         | 1      |