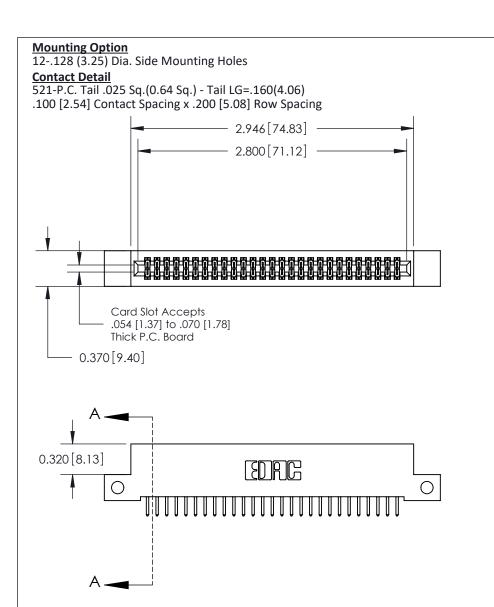

THIS IS A C.A.D. GENERATED DRAWING
DO NOT MAKE MANUAL REVISIONS TO MASTER

ISSUE NUMBER

ORIGINAL

1

| 842/892 Series High Temp Card Edge Co<br>Mounting Options  | DRAWN: J.LEE DATE: OCT. 06/09  CHECKED: DATE: |
|------------------------------------------------------------|-----------------------------------------------|
| EDAC INC THESE DRAWINGS AND S ARE THE PROPERTY OF          |                                               |
|                                                            | DUCED,OR COPIED DRAWING NUMBER ISSUE          |
| YOUR CONNECTION TO QUALITY & SERVICE WITHOUT WRITTEN PERMI |                                               |