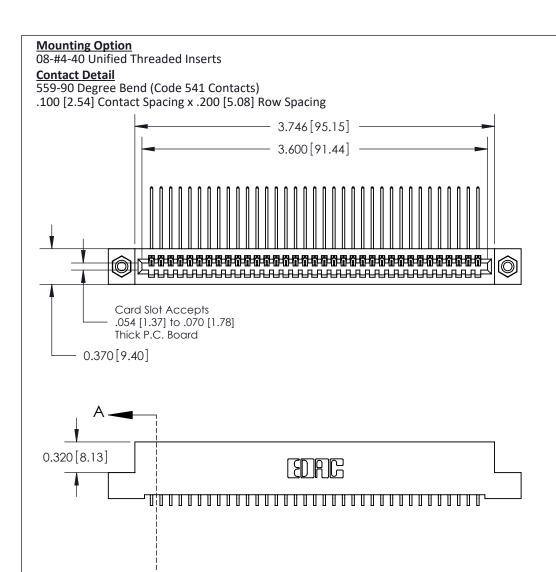

## **See Accompanying Pages for:**

- **Contact Bend Details**
- **Mounting Options**

842/892 Series High Temp Card Edge Connector Part Number: 892-035-559-108

CANADA

| ACAD REFERENCE NO. 842 ENG MASTER |                  |  |
|-----------------------------------|------------------|--|
| DRAWN: J.LEE                      | DATE: OCT. 06/09 |  |
| CHECKED:                          | DATE:            |  |
| SCALE: NTS                        | SHEET 1 OF 3     |  |
| DRAWING NUMBER                    | ISSUE            |  |