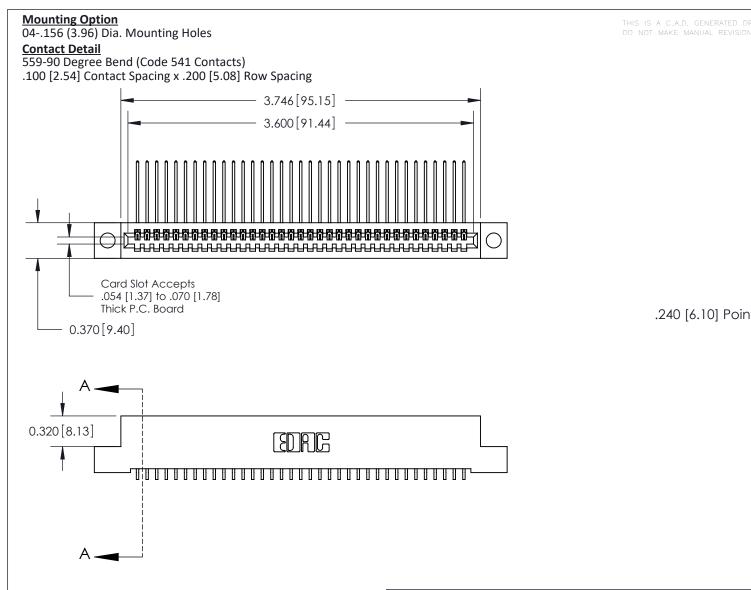

.240 [6.10] Point of Contact-

**See Accompanying Pages for:** 

- **Contact Bend Details**
- **Mounting Options**

842/892 Series High Temp Card Edge Connector Part Number: 892-035-559-104

CANADA

| ACAD REFERENCE NO. 842 ENG MASTER |                  |  |  |
|-----------------------------------|------------------|--|--|
| DRAWN: J.LEE                      | DATE: OCT. 06/09 |  |  |
| CHECKED:                          | DATE:            |  |  |
| SCALE: NTS                        | SHEET 1 OF 3     |  |  |
| DRAWING NUMBER                    | ISSUE            |  |  |

842 Assembly

SECTION A-A

THIS IS A C.A.D. GENERATED DRAWING DO NOT MAKE MANUAL REVISIONS TO MASTER

ORIGINAL (1)

| 842/892 Series High Temp Card Edge Connector<br>Contact Bend Detail           |                                                                 | ACAD REFERENCE NO. 842 ENG MASTER |             |          |          |
|-------------------------------------------------------------------------------|-----------------------------------------------------------------|-----------------------------------|-------------|----------|----------|
|                                                                               |                                                                 | DRAWN:                            | J.LEE       | DATE: OC | T. 06/09 |
|                                                                               |                                                                 | CHECKED:                          |             | DATE:    |          |
| EDAC INC THESE DRAWINGS AND SPECIFICATIONS ARE THE PROPERTY OF EDAC INC., AND | SCALE:                                                          | NTS                               | SHEET :     | 2 OF 3   |          |
| TORONTO, ONTARIO                                                              | SHALL NOT BE REPRODUCED, OR COPIED OR USED AS THE BASIS FOR THE | DRAWING                           | NUMBER      |          | ISSUE    |
|                                                                               | MANUFACTURE OR SALE OF APPARATUS                                |                                   | 42 Assembly |          | 1        |

THIS IS A C.A.D. GENERATED DRAWING
DO NOT MAKE MANUAL REVISIONS TO MASTER

ISSUE NUMBER

ORIGINAL

1

| 842/892 Series High Temp Card Edge Con<br>Mounting Options           | DRAWN: J.LEE                 |         |        |  |
|----------------------------------------------------------------------|------------------------------|---------|--------|--|
| EDAC INC THESE DRAWINGS AND SPECIFICATE ARE THE PROPERTY OF EDAC INC |                              | SHEET 3 | 3 OF 3 |  |
|                                                                      | ED, OR COPIED DRAWING NUMBER |         | ISSUE  |  |
| YOUR CONNECTION TO QUALITY & SERVICE WITHOUT WRITTEN PERMISS         |                              |         | 1      |  |