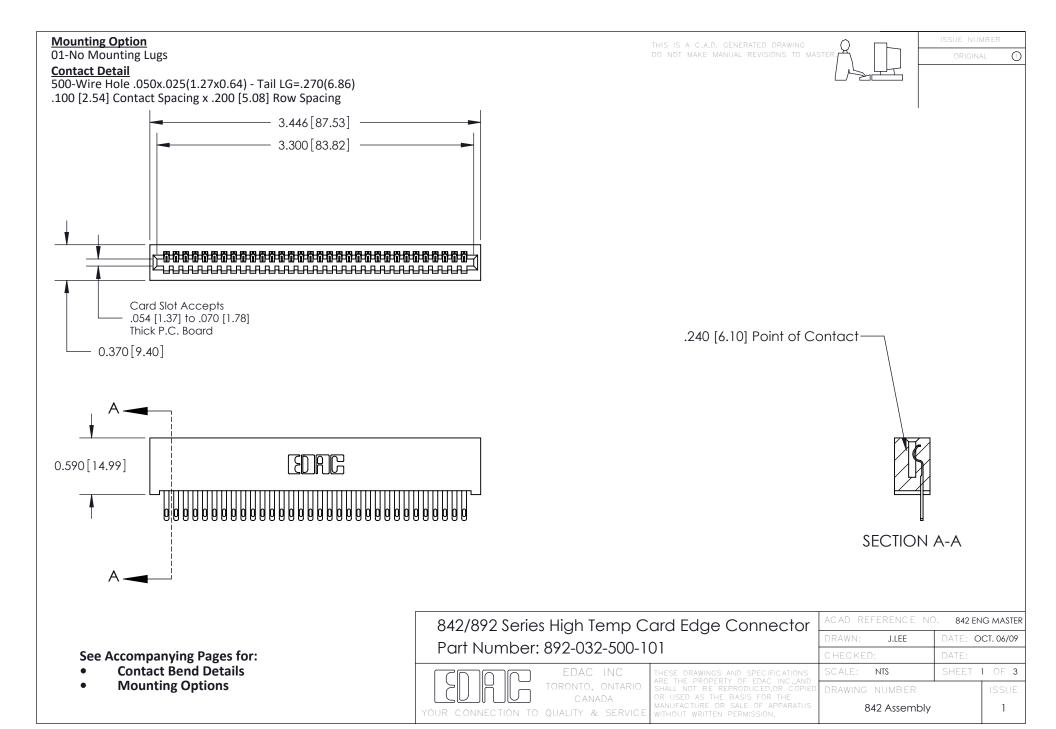

THIS IS A C.A.D. GENERATED DRAWING DO NOT MAKE MANUAL REVISIONS TO MASTER

ISSUE NUMBE

ORIGINAL

1

| 842/892 Series High Temp Card Edge Connector<br>Contact Bend Detail                            |                                                                   | ACAD REFERENCE NO. 842 ENG MASTER |       |                         |        |
|------------------------------------------------------------------------------------------------|-------------------------------------------------------------------|-----------------------------------|-------|-------------------------|--------|
|                                                                                                |                                                                   | DRAWN: .                          | J.LEE | DATE: <b>OCT. 06/09</b> |        |
|                                                                                                |                                                                   | CHECKED:                          |       | DATE:                   |        |
| EDAC INC                                                                                       | THESE DRAWINGS AND SPECIFICATIONS ARE THE PROPERTY OF EDAC INCAND | SCALE: NTS                        |       | SHEET 2                 | 2 OF 3 |
| TORONTO, ONTARIO                                                                               | SHALL NOT BE REPRODUCED, OR COPIED OR USED AS THE BASIS FOR THE   | DRAWING NUI                       | MBER  |                         | ISSUE  |
| CANADA  OR USED AS THE BASIS FOR THE MANUFACTURE OR SALE OF APPARA WITHOUT WRITTEN PERMISSION. |                                                                   | 842 Assembly                      |       | 1                       |        |