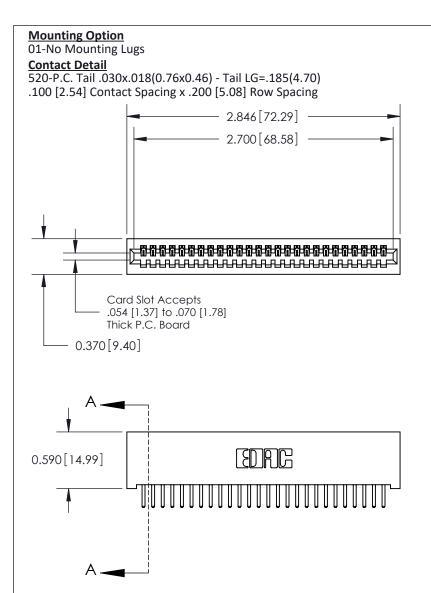

.240 [6.10] Point of Contact-

842/892 Series High Temp Card Edge Connector Part Number: 892-026-520-101

842 ENG MASTER J.LEE DATE: OCT. 06/09

**SECTION A-A** 

842 Assembly

SHEET 1 OF 3

**See Accompanying Pages for: Contact Bend Details** 