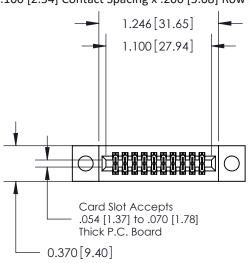

## **Contact Detail**

521-P.C. Tail .025 Sq.(0.64 Sq.) - Tail LG=.160(4.06) .100 [2.54] Contact Spacing x .200 [5.08] Row Spacing

**See Accompanying Pages for:** 

- **Contact Bend Details**
- **Mounting Options**

.240 [6.10] Point of Contact-

842/892 Series High Temp Card Edge Connector Part Number: 892-020-521-204

|   | DRAWN: J.LEE   | DATE: O | CT. 06/09 |
|---|----------------|---------|-----------|
|   | CHECKED:       | DATE:   |           |
|   | SCALE: NTS     | SHEET   | 1 OF 3    |
| D | DRAWING NUMBER |         | ISSUE     |
|   | 842 Assembly   |         | 1         |