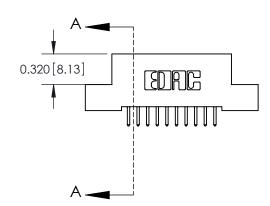

**Mounting Option** 

04-.156 (3.96) Dia. Mounting Holes

## **Contact Detail**

521-P.C. Tail .025 Sq.(0.64 Sq.) - Tail LG=.160(4.06) .100 [2.54] Contact Spacing x .200 [5.08] Row Spacing





**See Accompanying Pages for:** 

- **Contact Bend Details**
- **Mounting Options**



.240 [6.10] Point of Contact-



842/892 Series High Temp Card Edge Connector Part Number: 892-020-521-204



|   | DRAWN: J.LEE   | DATE: O | CT. 06/09 |
|---|----------------|---------|-----------|
|   | CHECKED:       | DATE:   |           |
|   | SCALE: NTS     | SHEET   | 1 OF 3    |
| D | DRAWING NUMBER |         | ISSUE     |
|   | 842 Assembly   |         | 1         |

842 ENG MASTER

THIS IS A C.A.D. GENERATED DRAWING DO NOT MAKE MANUAL REVISIONS TO MASTER

ORIGINAL (1)



| 842/892 Series High Temp C           | ACAD REFERENCE NO. 842 ENG MASTER                               |              |        |          |          |
|--------------------------------------|------------------------------