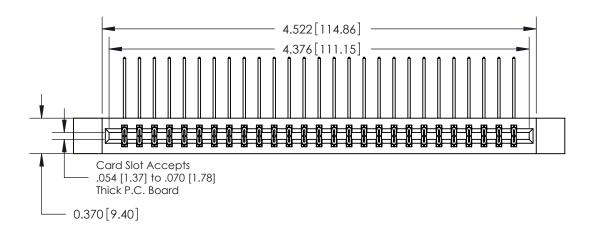

**See Accompanying Pages for:** 

**Contact Bend Details** 

837/887 Series High Temp Card Edge Connector Part Number: 887-054-559-212

|                    | EDAC INC          |  |  |
|--------------------|-------------------|--|--|
|                    | TORONTO, ONTARIO  |  |  |
|                    | CANADA            |  |  |
| YOUR CONNECTION TO | QUALITY & SERVICE |  |  |