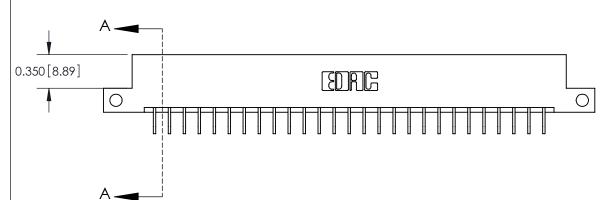

**Mounting Option** 

12-.128 (3.25) Dia. Side Mounting Holes

## **Contact Detail**

559-90 Degree Bend (Code 541 Contacts)

.156 [3.96] Contact Spacing x .200 [5.08] Row Spacing

THIS IS A C.A.D. GENERATED DRAWING DO NOT MAKE MANUAL REVISIONS TO MASTER.



ISSUE NUMBER

ORIGINAL







**See Accompanying Pages for:** 

**Contact Bend Details** 

837/887 Series High Temp Card Edge Connector Part Number: 887-054-559-212

|                    | EDAC INC          |  |  |
|--------------------|-------------------|--|--|
|                    | TORONTO, ONTARIO  |  |  |
|                    | CANADA            |  |  |
| YOUR CONNECTION TO | QUALITY & SERVICE |  |  |

**EDAC INC** TORONTO, ONTARIO CANADA

THESE DRAWINGS AND SPECIFICATIONS ARE THE PROPERTY OF EDAC INC.,AND SHALL NOT BE REPRODUCED, OR COPIED OR USED AS THE BASIS FOR THE MANUFACTURE OR SALE OF APPARATUS WITHOUT WRITTEN PERMISSION.

| ACAD REFERENCE NO. | 837 ENG MASTER   |  |  |
|--------------------|------------------|--|--|
| DRAWN: J.LEE       | DATE: OCT. 06/09 |  |  |
| CHECKED:           | DATE: