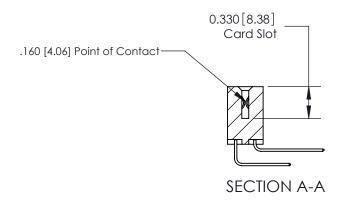

## **Contact Detail**

559-90 Degree Bend (Code 541 Contacts)

.156 [3.96] Contact Spacing x .200 [5.08] Row Spacing

THIS IS A C.A.D. GENERATED DRAWING DO NOT MAKE MANUAL REVISIONS TO MASTER.

ISSUE NUMBER

ORIGINAL