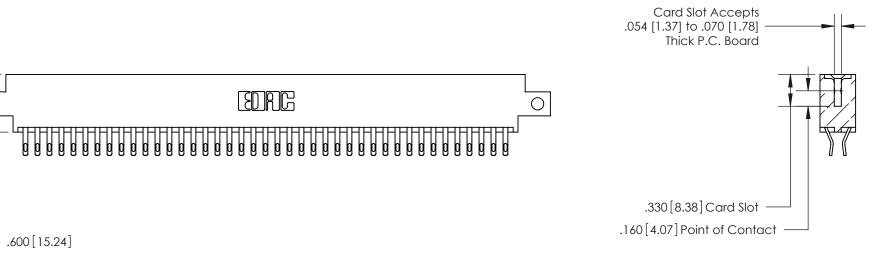

PART NUMBER: 846-082-555-812

846/896 SERIES HIGH TEMP CARD EDGE CONNECTOR

THESE DRAWINGS AND SPECIFICATIONS ARE THE PROPERTY OF EDAC INC.,AND SHALL NOT BE REPRODUCED, OR COPIED OR USED AS THE BASIS FOR THE MANUFACTURE OR SALE OF APPARATUS WITHOUT WRITTEN PERMISSION.

INSULATOR MATERIAL: THERMOPLASTIC POLYESTER, UL 94V-0 CONTACT MATERIAL; COPPER, NICKEL, TIN ALLOY CA-725 CONTACT PLATING: GOLD ON THE MATING AREA, TIN-LEAD

ON THE CONTACT TAILS, NICKEL UNDERPLATE

**EDAC INC** TORONTO, ONTARIO CANADA YOUR CONNECTION TO QUALITY & SERVICE