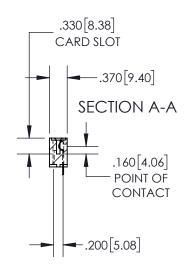

## 845/895 SERIES HIGH TEMP CARD EDGE CONNECTOR CONTACT CODE 555,556,558,559,560 DIMENSIONS

YOUR CONNECTION TO QUALITY & SERVICE

Contact Code 559

|   | ACAD REFERENCE NO. 845-ENG-MASTER |                  |  |  |  |  |  |
|---|-----------------------------------|------------------|--|--|--|--|--|
|   | DRAWN: R.STA.MONICA               | DATE:MAY.16/2017 |  |  |  |  |  |
|   | CHECKED:                          | DATE:            |  |  |  |  |  |
|   | SCALE: 1:1                        | SHEET 2 OF 2     |  |  |  |  |  |
| D | DRAWING NUMBER                    | ISSUE            |  |  |  |  |  |