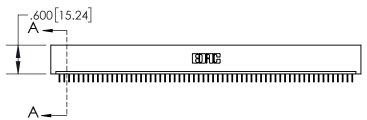

## 845/895 SERIES HIGH TEMP CARD EDGE CONNECTOR CONTACT CODE 555,556,558,559,560 DIMENSIONS

YOUR CONNECTION TO QUALITY & SERVICE

Contact Code 559

|   | ACAD REFERENCE NO. 845-ENG-MASTER |                  |  |  |  |  |  |
|---|-----------------------------------|------------------|--|--|--|--|--|
|   | DRAWN: R.STA.MONICA               | DATE:MAY.16/2017 |  |  |  |  |  |
|   | CHECKED:                          | DATE:            |  |  |  |  |  |
|   | SCALE: 1:1                        | SHEET 2 OF 2     |  |  |  |  |  |
| D | DRAWING NUMBER                    | ISSUE            |  |  |  |  |  |