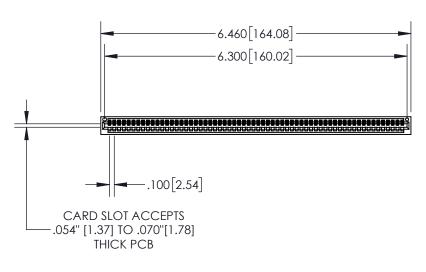

| 8 | 45/895 SERIES | HIGH TEMP  | CARD  | EDGE | CONNEC | TOR |
|---|---------------|------------|-------|------|--------|-----|
| Р | ART NUMBER:   | 845-062-52 | 4-101 |      |        |     |

YOUR CONNECTION TO QUALITY & SERVICE

|   | ACAD REFERENCE NO. 845-ENG-MASTER |                  |       |  |  |
|---|-----------------------------------|------------------|-------|--|--|
|   | DRAWN: R.STA.MONICA               | DATE:MAY.16/2017 |       |  |  |
|   | CHECKED:                          | DATE:            |       |  |  |
|   | SCALE: 1:2                        | SHEET 1          | OF 2  |  |  |
| ) | DRAWING NUMBER                    |                  | ISSUE |  |  |
|   | 845-ENG-MASTER                    |                  | 1     |  |  |