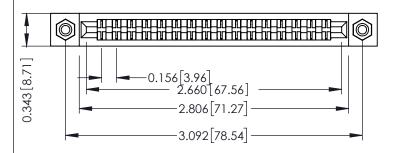

**Mounting Option** #4-40 Unified Threaded Inserts **Contact Detail** 

Extender Board Bend (Code 420 Contacts)

.156 [3.96] Contact Spacing x .200 [5.08] Row Spacing