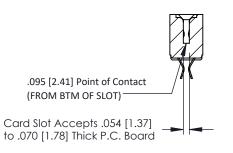

**Mounting Option** #4-40 Unified Threaded Inserts **Contact Detail** 

Extender Board Bend (Code 420 Contacts)

.156 [3.96] Contact Spacing x .200 [5.08] Row Spacing