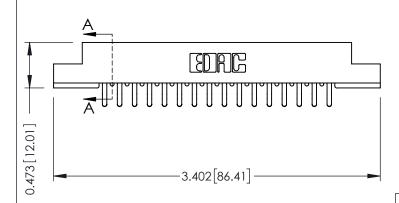

## **See Accompanying Pages for:**

- **Contact Bend Details**
- **Mounting Options**

SECTION A-A

| 307 / 357 Card Edge Connector |
|-------------------------------|
| Part Number: 307-032-456-208  |

YOUR CONNECTION TO QUALITY & SERVICE