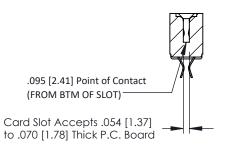

**Mounting Option** M3-0.5 Metric Threaded Inserts **Contact Detail** 

Extender Board Bend (Code 420 Contacts)

.156 [3.96] Contact Spacing x .200 [5.08] Row Spacing