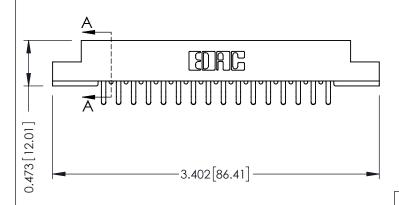

## SECTION A-A

| 307 / 357 Card Edge Connector |  |  |
|-------------------------------|--|--|
| Part Number: 307-032-456-207  |  |  |

YOUR CONNECTION TO QUALITY & SERVICE

|   | ACAD REFERENCE NO | . 307 ENG MASTER |
|---|-------------------|------------------|
|   | DRAWN: J.LEE      | DATE: AUG. 11/09 |
|   | CHECKED:          | DATE:            |
|   | SCALE: NTS        | SHEET 1 OF 3     |
| ) | DRAWING NUMBER    | ISSUE            |