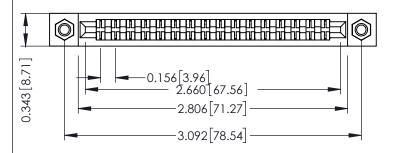

**Mounting Option** M3-0.5 Metric Threaded Inserts **Contact Detail** 

Extender Board Bend (Code 420 Contacts)

.156 [3.96] Contact Spacing x .200 [5.08] Row Spacing