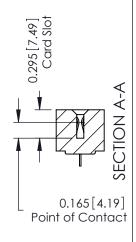

ISSUE NUMBER

ORIGINAL

**See Accompanying Pages for: Mounting Options** 

306 / 316 / 356 Card Edge Connector Part Number: 306-041-521-101

YOUR CONNECTION TO QUALITY & SERVICE

**EDAC INC** TORONTO, ONTARIO CANADA

THESE DRAWINGS AND SPECIFICATIONS ARE THE PROPERTY OF EDAC INC., AND SHALL NOT BE REPRODUCED, OR COPIED OR USED AS THE BASIS FOR THE MANUFACTURE OR SALE OF APPARATUS WITHOUT WRITTEN PERMISSION.

| ACAD REFERENCE NO. | 306 ENG MASTER    |       |
|--------------------|-------------------|-------|
| DRAWN: J.LEE       | DATE: SEPT. 14/09 |       |
| CHECKED:           | DATE:             |       |
| SCALE: NTS         | SHEET             | OF 2  |
| DRAWING NUMBER     |                   | ISSUE |
| 306 Assembly       |                   | 1     |