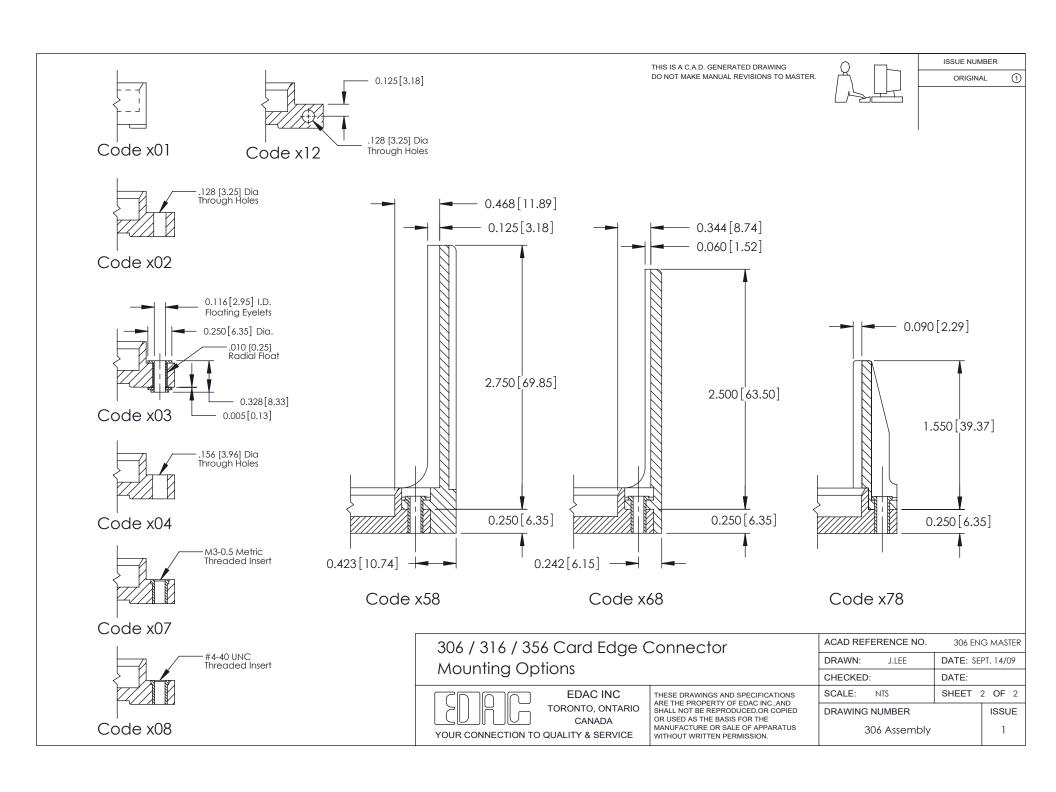

THIS IS A C.A.D. GENERATED DRAWING DO NOT MAKE MANUAL REVISIONS TO MASTER.

ISSUE NUMBER ORIGINAL

306 ENG MASTER

**See Accompanying Pages for: Mounting Options** 

306 / 316 / 356 Card Edge Connector Part Number: 306-031-521-101

| DRAWN: J.LEE   | DATE: SEPT. 14/09 |       |
|----------------|-------------------|-------|
| CHECKED:       | DATE:             |       |
| SCALE: NTS     | SHEET             | OF 2  |
| DRAWING NUMBER |                   | ISSUE |
| 306 Assembly   |                   | 1     |

ACAD REFERENCE NO.