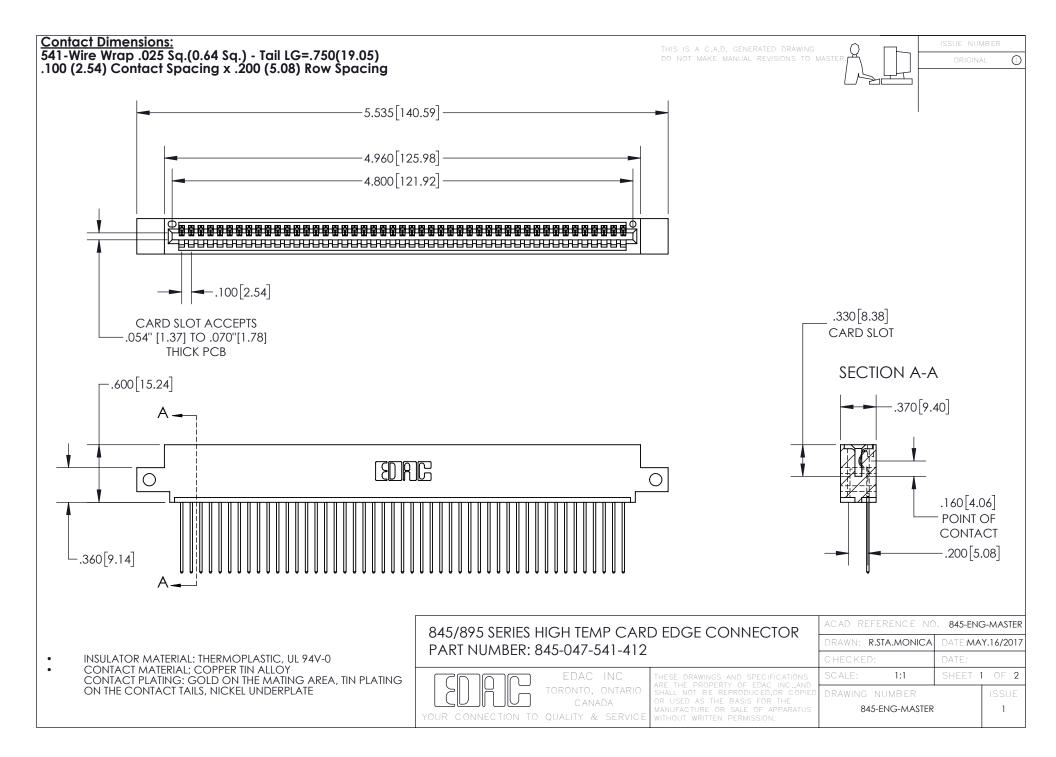

- INSULATOR MATERIAL: THERMOPLASTIC POLYESTER, UL 94V-0 DAP MATERIAL AVAILABLE UPON REQUEST
- CONTACT MATERIAL; COPPER ALLOY

CONTACT PLATING: GOLD ON THE MATING AREA, TIN PLATING ON THE CONTACT TAILS, NICKEL UNDERPLATE