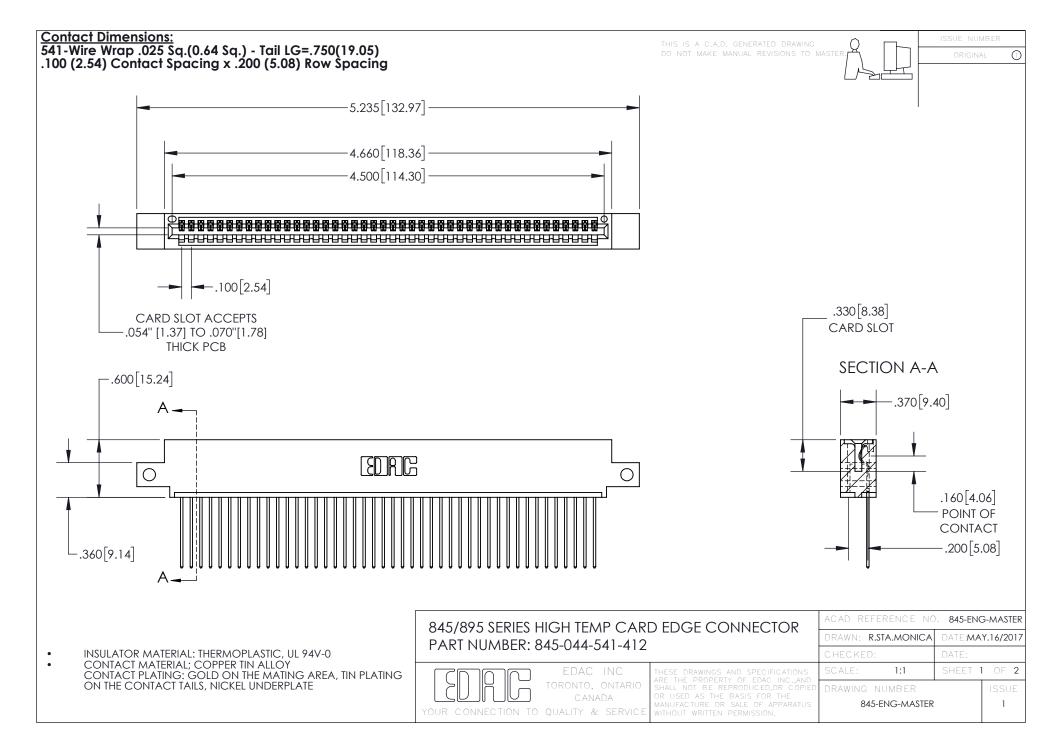

- INSULATOR MATERIAL: THERMOPLASTIC POLYESTER, UL 94V-0 DAP MATERIAL AVAILABLE UPON REQUEST
- CONTACT MATERIAL; COPPER ALLOY

CONTACT PLATING: GOLD ON THE MATING AREA, TIN PLATING ON THE CONTACT TAILS, NICKEL UNDERPLATE

## 845/895 SERIES HIGH TEMP CARD EDGE CONNECTOR CONTACT CODE 555,556,558,559,560 DIMENSIONS

YOUR CONNECTION TO QUALITY & SERVICE

|   | ACAD REFERENCE NO   | . 845-ENG-MASTER |
|---|---------------------|------------------|
|   | DRAWN: R.STA.MONICA | DATE:MAY.16/2017 |
|   | CHECKED:            | DATE:            |
|   | SCALE: 1:1          | SHEET 2 OF 2     |
| D | DRAWING NUMBER      | ISSUE            |

845-ENG-MASTER

## **Mouser Electronics**

**Authorized Distributor** 

Click to View Pricing, Inventory, Delivery & Lifecycle Information:

EDAC:

845-044-5