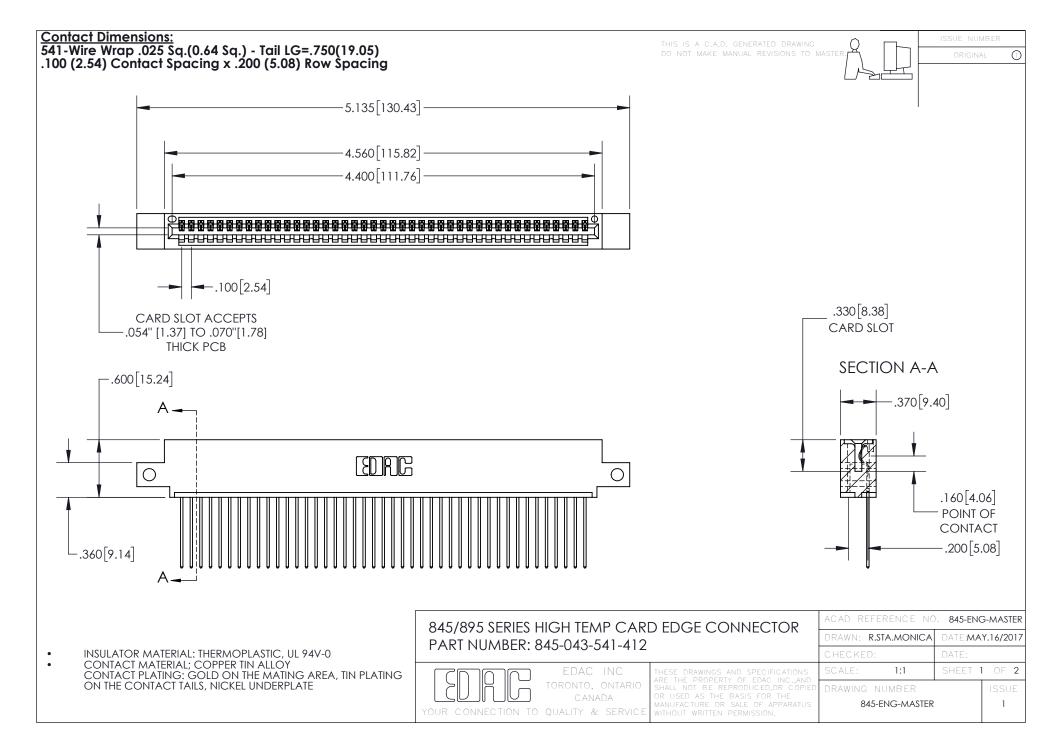

- INSULATOR MATERIAL: THERMOPLASTIC POLYESTER, UL 94V-0 DAP MATERIAL AVAILABLE UPON REQUEST
- CONTACT MATERIAL; COPPER ALLOY

CONTACT PLATING: GOLD ON THE MATING AREA, TIN PLATING ON THE CONTACT TAILS, NICKEL UNDERPLATE