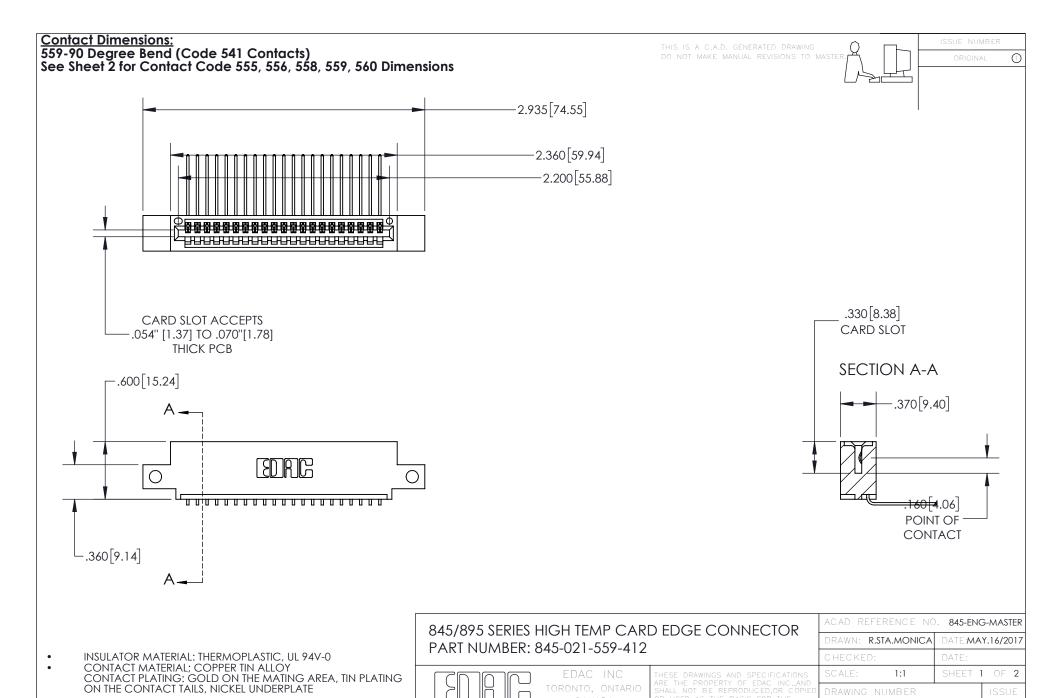

## 845/895 SERIES HIGH TEMP CARD EDGE CONNECTOR CONTACT CODE 555,556,558,559,560 DIMENSIONS

YOUR CONNECTION TO QUALITY & SERVICE

Contact Code 559

|   | ACAD REFERENCE NO. 845-ENG-MASTER |                  |
|---|-----------------------------------|------------------|
|   | DRAWN: R.STA.MONICA               | DATE:MAY.16/2017 |
|   | CHECKED:                          | DATE:            |
|   | SCALE: 1:1                        | SHEET 2 OF 2     |
| D | DRAWING NUMBER                    | ISSUE            |