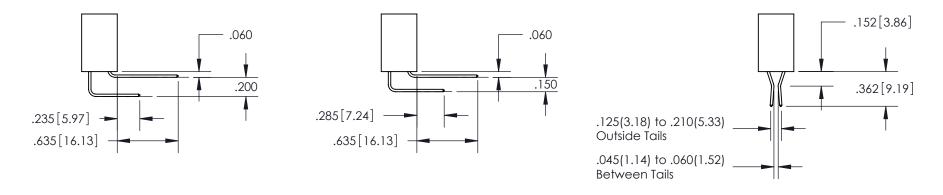

YOUR CONNECTION TO QUALITY & SERVICE

845-ENG-MASTER

INSULATOR MATERIAL: THERMOPLASTIC POLYESTER, UL 94V-0

DAP MATERIAL AVAILABLE UPON REQUEST

**Contact Code 558** 

CONTACT MATERIAL; COPPER ALLOY CONTACT PLATING: GOLD ON THE MATING AREA, TIN PLATING ON THE CONTACT TAILS, NICKEL UNDERPLATE

## 845/895 SERIES HIGH TEMP CARD EDGE CONNECTOR CONTACT CODE 555,556,558,559,560 DIMENSIONS

YOUR CONNECTION TO QUALITY & SERVICE

Contact Code 559

|   | ACAD REFERENCE NO. 845-ENG-MASTER |                  |
|---|-----------------------------------|------------------|
|   | DRAWN: R.STA.MONICA               | DATE:MAY.16/2017 |
|   | CHECKED:                          | DATE:            |
|   | SCALE: 1:1                        | SHEET 2 OF 2     |
| D | DRAWING NUMBER                    | ISSUE            |

Contact Code 560

845-ENG-MASTER