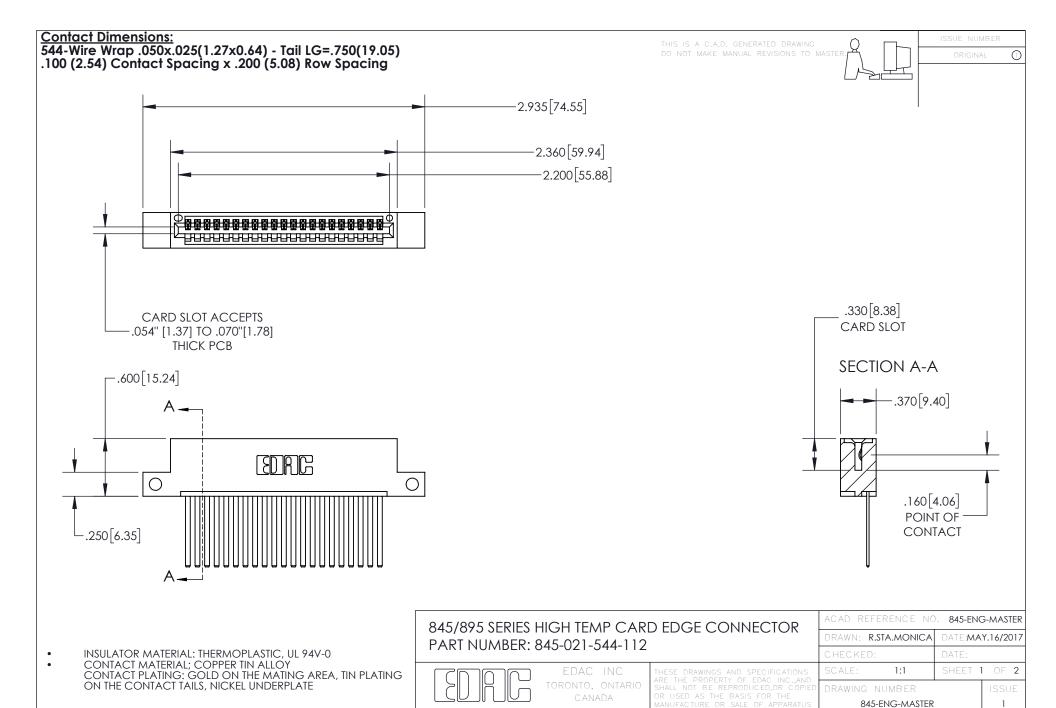

YOUR CONNECTION TO QUALITY & SERVICE







INSULATOR MATERIAL: THERMOPLASTIC POLYESTER, UL 94V-0

DAP MATERIAL AVAILABLE UPON REQUEST

**Contact Code 558** 

CONTACT MATERIAL; COPPER ALLOY CONTACT PLATING: GOLD ON THE MATING AREA, TIN PLATING ON THE CONTACT TAILS, NICKEL UNDERPLATE

## 845/895 SERIES HIGH TEMP CARD EDGE CONNECTOR CONTACT CODE 555,556,558,559,560 DIMENSIONS

YOUR CONNECTION TO QUALITY & SERVICE

Contact Code 559

|   | ACAD REFERENCE NO. 845-ENG-MASTER |                  |
|---|-----------------------------------|------------------|
|   | DRAWN: R.STA.MONICA               | DATE:MAY.16/2017 |
|   | CHECKED:                          | DATE:            |
|   | SCALE: 1:1                        | SHEET 2 OF 2     |
| D | DRAWING NUMBER                    | ISSUE