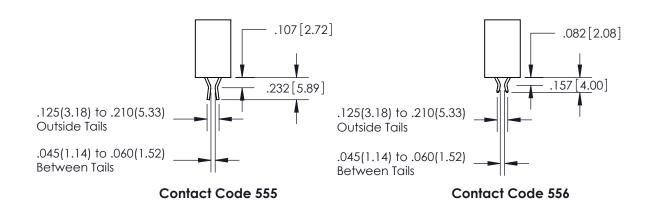

## 845/895 SERIES HIGH TEMP CARD EDGE CONNECTOR CONTACT CODE 555,556,558,559,560 DIMENSIONS

YOUR CONNECTION TO QUALITY & SERVICE

|   | ACAD REFERENCE NO. 845-ENG-MASTER |                  |
|---|-----------------------------------|------------------|
|   | DRAWN: R.STA.MONICA               | DATE:MAY.16/2017 |
|   | CHECKED:                          | DATE:            |
| D | SCALE: 1:1                        | SHEET 2 OF 2     |
|   | DRAWING NUMBER                    | ISSUE            |

845-ENG-MASTER