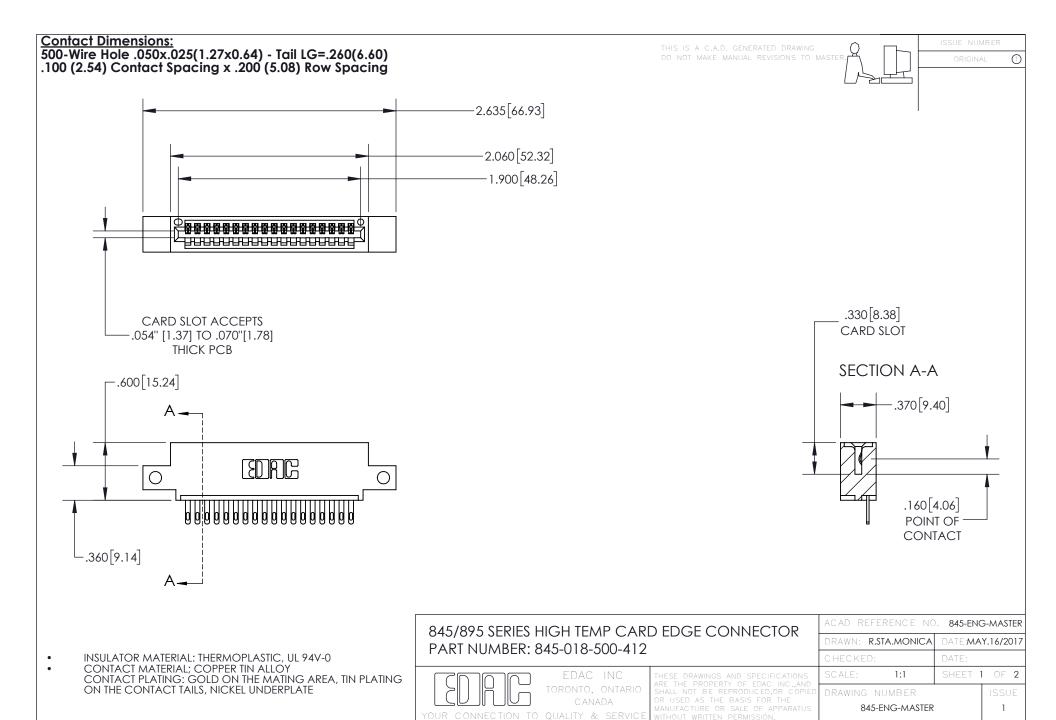

- INSULATOR MATERIAL: THERMOPLASTIC POLYESTER, UL 94V-0 DAP MATERIAL AVAILABLE UPON REQUEST

CONTACT MATERIAL; COPPER ALLOY CONTACT PLATING: GOLD ON THE MATING AREA, TIN PLATING ON THE CONTACT TAILS, NICKEL UNDERPLATE

## 845/895 SERIES HIGH TEMP CARD EDGE CONNECTOR CONTACT CODE 555,556,558,559,560 DIMENSIONS

YOUR CONNECTION TO QUALITY & SERVICE

|   | ACAD REFERENCE NO. 845-ENG-MASTER |                  |
|---|-----------------------------------|------------------|
|   | DRAWN: R.STA.MONICA               | DATE:MAY.16/2017 |
|   | CHECKED:                          | DATE:            |
| D | SCALE: 1:1                        | SHEET 2 OF 2     |
|   | DRAWING NUMBER                    | ISSUE            |

845-ENG-MASTER