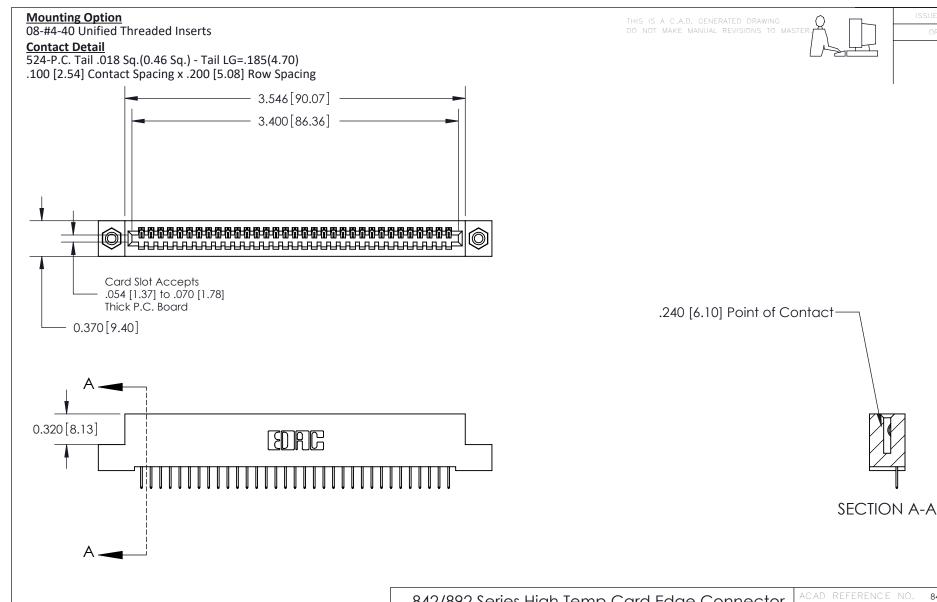

THIS IS A C.A.D. GENERATED DRAWING
DO NOT MAKE MANUAL REVISIONS TO MASTER

ISSUE NUMBER

ORIGINAL

1

| 842/892 Series High Temp Card Edge Co<br>Mounting Options  | DRAWN: J.LEE DATE: OCT. 06/09  CHECKED: DATE: |
|------------------------------------------------------------|-----------------------------------------------|
| EDAC INC THESE DRAWINGS AND S                              |                                               |
|                                                            | DUCED,OR COPIED DRAWING NUMBER ISSUE          |
| YOUR CONNECTION TO QUALITY & SERVICE WITHOUT WRITTEN PERMI |                                               |