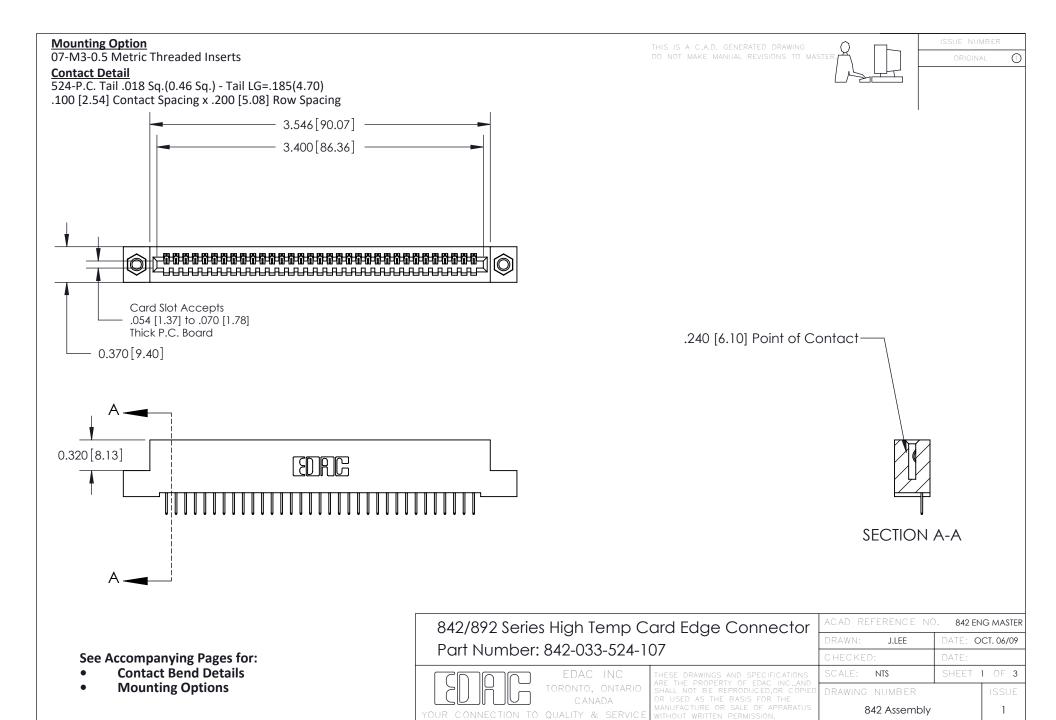

THIS IS A C.A.D. GENERATED DRAWING DO NOT MAKE MANUAL REVISIONS TO MASTER

ORIGINAL (1)



| 842/892 Series High Temp Card Edge Connector<br>Contact Bend Detail |                                                                                                  | ACAD REFERENCE NO. 842 ENG MASTER |             |                  |        |
|---------------------------------------------------------------------|--------------------------------------------------------------------------------------------------|-----------------------------------|-------------|------------------|--------|
|                                                                     |                                                                                                  | DRAWN:                            | J.