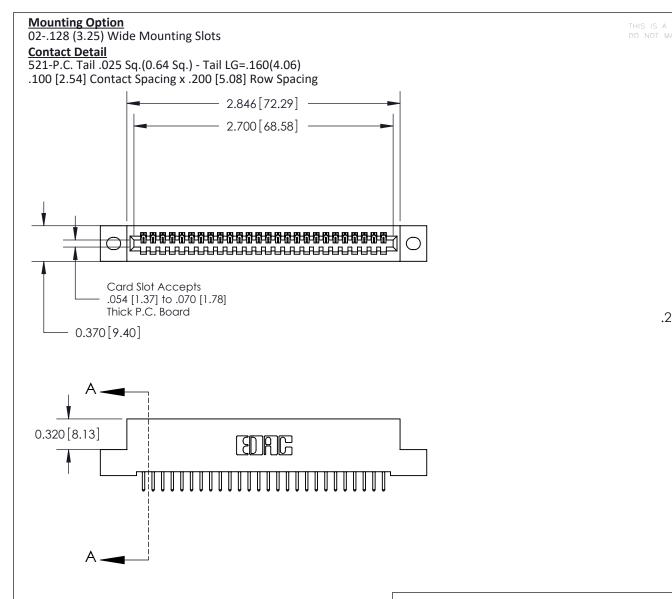

.240 [6.10] Point of Contact-

842/892 Series High Temp Card Edge Connector Part Number: 842-026-521-102

842 ENG MASTER DATE: OCT. 06/09

SHEET 1 OF 3

SECTION A-A

J.LEE

842 Assembly

**See Accompanying Pages for:** 

- **Contact Bend Details**
- **Mounting Options**

CANADA

THIS IS A C.A.D. GENERATED DRAWING DO NOT MAKE MANUAL REVISIONS TO MASTER

ORIGINAL (1)

| 842/892 Series High Temp Card Edge Connector<br>Contact Bend Detail |                                                                                                  | ACAD REFERENCE NO. 842 ENG MASTER |             |                  |        |
|---------------------------------------------------------------------|--------------------------------------------------------------------------------------------------|-----------------------------------|-------------|------------------|--------|
|                                                                     |                                                                                                  | DRAWN:                            | J.LEE       | DATE: OCT. 06/09 |        |
|                                                                     |                                                                                                  | CHECKED:                          |             | DATE:            |        |
| EDAC INC                                                            | THESE DRAWINGS AND SPECIFICATIONS ARE THE PROPERTY OF EDAC INCAND                                | SCALE:                            | NTS         | SHEET :          | 2 OF 3 |
| TORONTO, ONTARIO                                                    | SHALL NOT BE REPRODUCED, OR COPIED OR USED AS THE BASIS FOR THE MANUFACTURE OR SALE OF APPARATUS | DRAWING                           | NUMBER      |                  | ISSUE  |
| YOUR CONNECTION TO QUALITY & SERVICE                                |                                                                                                  | 8                                 | 42 Assembly |                  | 1      |