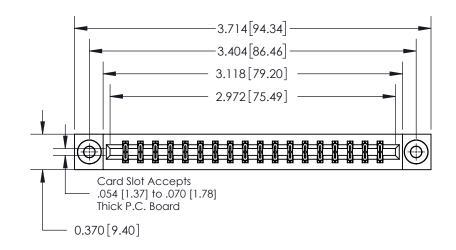

## **Contact Detail**

500-Wire Hole .050x.025(1.27x0.64) - Tail LG=.260(6.60) .156 [3.96] Contact Spacing x .200 [5.08] Row Spacing

THIS IS A C.A.D. GENERATED DRAWING DO NOT MAKE MANUAL REVISIONS TO MASTER.