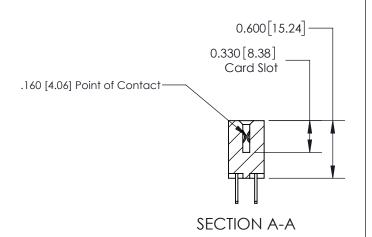

**Mounting Option** 

03-.116 (2.95) I.D. Floating Eyelets

## **Contact Detail**

500-Wire Hole .050x.025(1.27x0.64) - Tail LG=.260(6.60) .156 [3.96] Contact Spacing x .200 [5.08] Row Spacing





THIS IS A C.A.D. GENERATED DRAWING DO NOT MAKE MANUAL REVISIONS TO MASTER.



ISSUE NUMBER ORIGINAL



**See Accompanying Page for:** 

**Contact Bend Details** 

837/887 Series High Temp Card Edge Connector Part Number: 837-036-500-803



**EDAC INC** TORONTO, ONTARIO CANADA

THESE DRAWINGS AND SPECIFICATIONS ARE THE PROPERTY OF EDAC INC.,AND SHALL NOT BE REPRODUCED, OR COPIED OR USED AS THE BASIS FOR THE MANUFACTURE OR SALE OF APPARATUS WITHOUT WRITTEN PERMISSION.

| ACAD REFERENCE NO. | 837 ENG MASTER   |  |  |
|--------------------|------------------|--|--|
| DRAWN: J.LEE       | DATE: OCT. 06/09 |  |  |
| CHECKED:           | DATE:            |  |  |
| SCALE: NTS         | SHEET 1 OF 2     |  |  |
| DRAWING NUMBER     | ISSUE            |  |  |
| 837 Assembly       | 1                |  |  |



ISSUE NUMBER

ORIGINAL

1



| 837/887 Series High Temp Card Edge Connector<br>Contact Ben