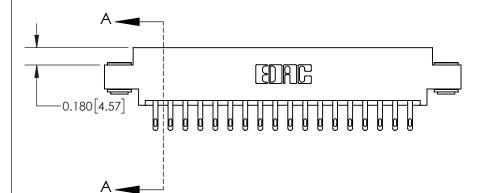

**Mounting Option** 

03-.116 (2.95) I.D. Floating Eyelets

## **Contact Detail**

500-Wire Hole .050x.025(1.27x0.64) - Tail LG=.260(6.60) .156 [3.96] Contact Spacing x .200 [5.08] Row Spacing





THIS IS A C.A.D. GENERATED DRAWING DO NOT MAKE MANUAL REVISIONS TO MASTER.



ISSUE NUMBER ORIGINAL



**See Accompanying Page for:** 

**Contact Bend Details** 

837/887 Series High Temp Card Edge Connector Part Number: 837-036-500-803



**EDAC INC** TORONTO, ONTARIO CANADA

THESE DRAWINGS AND SPECIFICATIONS ARE THE PROPERTY OF EDAC INC.,AND SHALL NOT BE REPRODUCED, OR COPIED OR USED AS THE BASIS FOR THE MANUFACTURE OR SALE OF APPARATUS WITHOUT WRITTEN PERMISSION.

| ACAD REFERENCE NO. | 837 ENG MASTER   |  |  |
|--------------------|------------------|--|--|
| DRAWN: J.LEE       | DATE: OCT. 06/09 |  |  |
| CHECKED:           | DATE:            |  |  |
| SCALE: NTS         | SHEET 1 OF 2     |  |  |
| DRAWING NUMBER     | ISSUE            |  |  |
| 837 Assembly       | 1