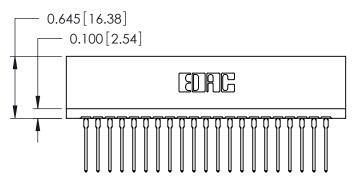

THIS IS A C.A.D. GENERATED DRAWING DO NOT MAKE MANUAL REVISIONS TO MASTER.

ISSUE NUMBER

ORIGINAL

746-ENG MASTER
DATE: AUG 20/09

SHEET 1 OF 1

**ISSUE** 

DATE:

Contact Information
540-Wire Wrap, Regular Point - Tail LG.=.560(14.22)
.125" (3.18mm) Contact Spacing x .250" (6.35mm) Row Spacing