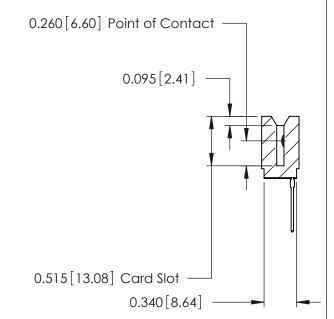

THIS IS A C.A.D. GENERATED DRAWING DO NOT MAKE MANUAL REVISIONS TO MASTER.

ISSUE NUMBER

ORIGINAL

746-ENG MASTER
DATE: AUG 20/09

SHEET 1 OF 1

**ISSUE** 

DATE:

Contact Information
540-Wire Wrap, Regular Point - Tail LG.=.560(14.22)
.125" (3.18mm) Contact Spacing x .250" (6.35mm) Row Spacing