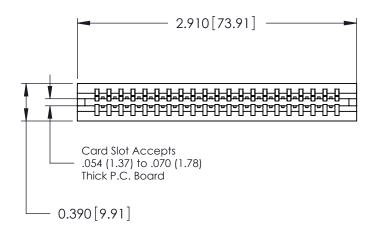

| 746 Series Ultra-Mate Card Edge Connector - Press Fit |                                                                                                                                                                                                  | ACAD REFERENCE NO. |   |
|-------------------------------------------------------|--------------------------------------------------------------------------------------------------------------------------------------------------------------------------------------------------|--------------------|---|
|                                                       |                                                                                                                                                                                                  | DRAWN: J.LEE       |   |
| Part Number: 746-021-540-106                          |                                                                                                                                                                                                  | CHECKED:           | _ |
| EDAC INC TORONTO, ONTARIO CANADA                      | THESE DRAWINGS AND SPECIFICATIONS ARE THE PROPERTY OF EDAC INC.,AND SHALL NOT BE REPRODUCED, OR COPIED OR USED AS THE BASIS FOR THE MANUFACTURE OR SALE OF APPARATUS WITHOUT WRITTEN PERMISSION. | SCALE:             |   |
|                                                       |                                                                                                                                                                                                  | DRAWING NUMBER     |   |
| YOUR CONNECTION TO QUALITY & SERVICE                  |                                                                                                                                                                                                  | 746-ENG MASTER     |   |