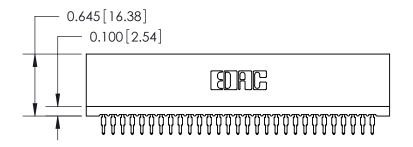

THIS IS A C.A.D. GENERATED DRAWING DO NOT MAKE MANUAL REVISIONS TO MASTER.

ISSUE NUMBER

ORIGINAL

Contact Information
525-P.C. Tail, High Point - Tail LG.=.190(4.83)
.100" (2.54mm) Contact Spacing x .200" (5.08mm) Row Spacing

DATE: MAY 04/09

SHEET 1 OF 2

ISSUE

DATE:

| 745 Series Ultra-Mate Card Edge Connector - Press Fit |                                                                                                                                                                     |
|-------------------------------------------------------|---------------------------------------------------------------------------------------------------------------------------------------------------------------------|
| Part Number: 745-058-525-206                          |                                                                                                                                                                     |
| EDAC INC TORONTO, ONTARIO CANADA                      | THESE DRAWINGS AND SPECIFICATIONS ARE THE PROPERTY OF EDAC INC.,AND SHALL NOT BE REPRODUCED,OR COPIED OR USED AS THE BASIS FOR THE MANUFACTURE OR SALE OF APPARATUS |
| YOUR CONNECTION TO QUALITY & SERVICE                  | WITHOUT WRITTEN PERMISSION.                                                                                                                                         |