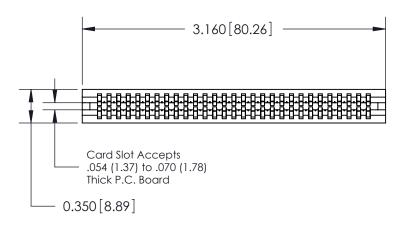

THIS IS A C.A.D. GENERATED DRAWING DO NOT MAKE MANUAL REVISIONS TO MASTER.

ISSUE NUMBER

ORIGINAL

Contact Information
525-P.C. Tail, High Point - Tail LG.=.190(4.83)
.100" (2.54mm) Contact Spacing x .200" (5.08mm) Row Spacing

DATE: MAY 04/09

SHEET 1 OF 2

ISSUE

DATE:

| 745 Series Ultra-Mate Card Edge Connector - Press Fit |                                                                                                                                                                     |
|-------------------------------------------------------|---------------------------------------------------------------------------------------------------------------------------------------------------------------------|
| Part Number: 745-058-525-206                          |                                                                                                                                                                     |
| EDAC INC TORONTO, ONTARIO CANADA                      | THESE DRAWINGS AND SPECIFICATIONS ARE THE PROPERTY OF EDAC INC.,AND SHALL NOT BE REPRODUCED,OR COPIED OR USED AS THE BASIS FOR THE MANUFACTURE OR SALE OF APPARATUS |
| YOUR CONNECTION TO QUALITY & SERVICE                  | WITHOUT WRITTEN PERMISSION.                                                                                                                                         |