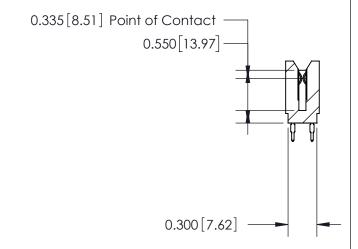

THIS IS A C.A.D. GENERATED DRAWING DO NOT MAKE MANUAL REVISIONS TO MASTER.

ISSUE NUMBER

ORIGINAL

Contact Information
525-P.C. Tail, High Point - Tail LG.=.190(4.83)
.100" (2.54mm) Contact Spacing x .200" (5.08mm) Row Spacing

DATE: MAY 04/09

SHEET 1 OF 2

ISSUE

DATE:

| 745 Series Ultra-Mate Card Edge Connector - Press Fit |                                                                                                                                                                     |
|-------------------------------------------------------|---------------------------------------------------------------------------------------------------------------------------------------------------------------------|
| Part Number: 745-058-525-206                          |                                                                                                                                                                     |
| EDAC INC TORONTO, ONTARIO CANADA                      | THESE DRAWINGS AND SPECIFICATIONS ARE THE PROPERTY OF EDAC INC.,AND SHALL NOT BE REPRODUCED,OR COPIED OR USED AS THE BASIS FOR THE MANUFACTURE OR SALE OF APPARATUS |
| YOUR CONNECTION TO QUALITY & SERVICE                  | WITHOUT WRITTEN PERMISSION.                                                                                                                                         |