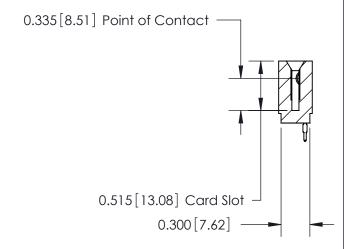

THIS IS A C.A.D. GENERATED DRAWING DO NOT MAKE MANUAL REVISIONS TO MASTER.

ISSUE NUMBER

ORIGINAL

745-ENG MASTER
DATE: MAY 04/09

SHEET 1 OF 2

ISSUE

DATE:

Contact Information
525-P.C. Tail, High Point - Tail LG.=.190(4.83)
.100" (2.54mm) Contact Spacing x .200" (5.08mm) Row Spacing