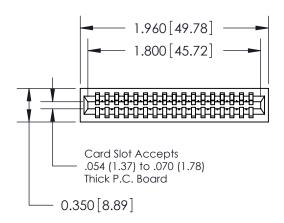

THIS IS A C.A.D. GENERATED DRAWING DO NOT MAKE MANUAL REVISIONS TO MASTER.

ISSUE NUMBER

ORIGINAL

745-ENG MASTER
DATE: MAY 04/09

SHEET 1 OF 2

ISSUE

DATE:

Contact Information
525-P.C. Tail, High Point - Tail LG.=.190(4.83)
.100" (2.54mm) Contact Spacing x .200" (5.08mm) Row Spacing