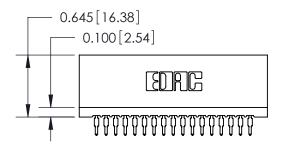

THIS IS A C.A.D. GENERATED DRAWING DO NOT MAKE MANUAL REVISIONS TO MASTER.

ISSUE NUMBER

ORIGINAL

745-ENG MASTER
DATE: MAY 04/09

SHEET 1 OF 2

ISSUE

DATE:

Contact Information
525-P.C. Tail, High Point - Tail LG.=.190(4.83)
.100" (2.54mm) Contact Spacing x .200" (5.08mm) Row Spacing