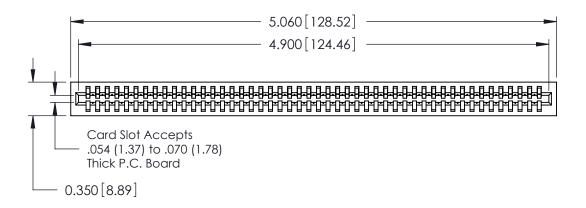

THIS IS A C.A.D. GENERATED DRAWING DO NOT MAKE MANUAL REVISIONS TO MASTER.

ISSUE NUMBER

ORIGINAL

Contact Information
520-P.C. Tail, Regular Point - Tail LG.=.175(4.45)
.100" (2.54mm) Contact Spacing x .200" (5.08mm) Row Spacing

.230 [5.84] Point of Contact 0.420 [10.67] Card Slot 0.300 [7.62]

725 Series Ultra-Mate Card Edge Connector - Press Fit Part Number: 725-048-520-101

YOUR CONNECTION TO QUALITY & SERVICE

**EDAC INC** TORONTO, ONTARIO CANADA