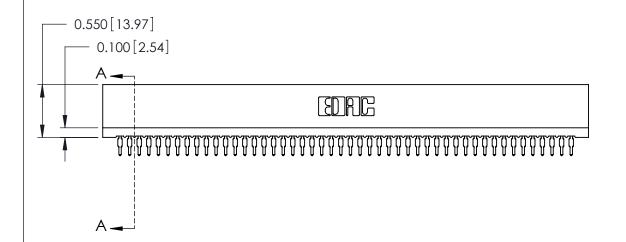

THIS IS A C.A.D. GENERATED DRAWING DO NOT MAKE MANUAL REVISIONS TO MASTER.

ISSUE NUMBER

ORIGINAL

Contact Information
520-P.C. Tail, Regular Point - Tail LG.=.175(4.45)
.100" (2.54mm) Contact Spacing x .200" (5.08mm) Row Spacing

.230 [5.84] Point of Contact 0.420 [10.67] Card Slot 0.300 [7.62]

725 Series Ultra-Mate Card Edge Connector - Press Fit Part Number: 725-048-520-101

YOUR CONNECTION TO QUALITY & SERVICE

**EDAC INC** TORONTO, ONTARIO CANADA