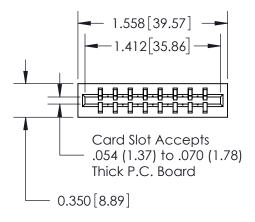

## THIS IS A C.A.D. GENERATED DRAWING DO NOT MAKE MANUAL REVISIONS TO MASTER.

ORIGINAL

Contact Information
541-Wire Wrap, Regular Point - Tail LG.=.750(19.05)
.156" (3.96mm) Contact Spacing x .200" (5.08mm) Row Spacing

Note: MBB switching contacts assembled in specified positions are available on request.

0.420 [ 10.67 ] Card Slot 0.26 [6.63] 0.23 5.87 Point of Contact 0.550 [13.97] 0.300 [7.62]

717-ENG MASTER

|                                                       |                                        |                                                                                                                                      |                |           | \( \)     |        |
|-------------------------------------------------------|----------------------------------------|--------------------------------------------------------------------------------------------------------------------------------------|----------------|-----------|-----------|--------|
|                                                       |                                        |                                                                                                                                      |                | SECTI     | ON 4-     | Δ      |
| /1/ Series Ulfra-Mate Card Eage Connector - Press Fit |                                        |                                                                                                                                      |                | RENCE NO. | 717-ENG M | IASTER |
|                                                       |                                        |                                                                                                                                      |                | J.LEE     | DATE: AU  | G.28/0 |
| Part Number: 717-008-541-101                          |                                        |                                                                                                                                      | CHECKED:       |           | DATE:     |        |
|                                                       | EDAC INC<br>TORONTO, ONTARIO<br>CANADA | THESE DRAWINGS AND SPECIFICATIONS ARE THE PROPERTY OF EDAC INC., AND SHALL NOT BE REPRODUCED, OR COPIED OR USED AS THE BASIS FOR THE | SCALE:         |           | SHEET 1   | OF     |
|                                                       |                                        |                                                                                                                                      | DRAWING N      | IUMBER    |           | ISS    |
|                                                       |                                        |                                                                                                                                      | 717 ENG MASTER |           |           | 1      |