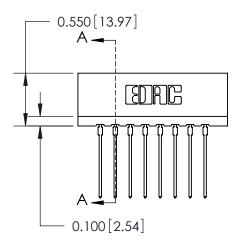

## THIS IS A C.A.D. GENERATED DRAWING DO NOT MAKE MANUAL REVISIONS TO MASTER.

ORIGINAL

Contact Information
541-Wire Wrap, Regular Point - Tail LG.=.750(19.05)
.156" (3.96mm) Contact Spacing x .200" (5.08mm) Row Spacing

Note: MBB switching contacts assembled in specified positions are available on request.

0.420 [ 10.67 ] Card Slot 0.26 [6.63] 0.23 5.87 Point of Contact 0.550 [13.97] 0.300 [7.62]

717-ENG MASTER

|                                                       |                                        |                                                                                                                                      |                |           | \( \)     |        |
|-------------------------------------------------------|----------------------------------------|--------------------------------------------------------------------------------------------------------------------------------------|----------------|-----------|-----------|--------|
|                                                       |                                        |                                                                                                                                      |                | SECTI     | ON 4-     | Δ      |
| /1/ Series Ulfra-Mate Card Eage Connector - Press Fit |                                        |                                                                                                                                      |                | RENCE NO. | 717-ENG M | IASTER |
|                                                       |                                        |                                                                                                                                      |                | J.LEE     | DATE: AU  | G.28/0 |
| Part Number: 717-008-541-101                          |                                        |                                                                                                                                      | CHECKED:       |           | DATE:     |        |
|                                                       | EDAC INC<br>TORONTO, ONTARIO<br>CANADA | THESE DRAWINGS AND SPECIFICATIONS ARE THE PROPERTY OF EDAC INC., AND SHALL NOT BE REPRODUCED, OR COPIED OR USED AS THE BASIS FOR THE | SCALE:         |           | SHEET 1   | OF     |
|                                                       |                                        |                                                                                                                                      | DRAWING N      | IUMBER    |           | ISS    |
|                                                       |                                        |                                                                                                                                      | 717 ENG MASTER |           |           | 1      |