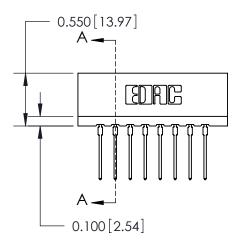

## SECTION A-A

| 717 Series Ultra-Mate Card Edge Connector - Press Fit                 |                                                                                                                                                                                                   | ACAD REFERENCE NO. |       | 717-ENG MASTER  |      |
|-----------------------------------------------------------------------|---------------------------------------------------------------------------------------------------------------------------------------------------------------------------------------------------|--------------------|-------|-----------------|------|
|                                                                       |                                                                                                                                                                                                   | DRAWN:             | J.LEE | DATE: AUG.28/09 |      |
| Part Number: 717-008-540-101                                          |                                                                                                                                                                                                   | CHECKED:           |       | DATE:           |      |
| EDAC INC TORONTO, ONTARIO CANADA YOUR CONNECTION TO QUALITY & SERVICE | THESE DRAWINGS AND SPECIFICATIONS ARE THE PROPERTY OF EDAC INC., AND SHALL NOT BE REPRODUCED, OR COPIED OR USED AS THE BASIS FOR THE MANUFACTURE OR SALE OF APPARATUS WITHOUT WRITTEN PERMISSION. | SCALE:             |       | SHEET 1         | OF.  |
|                                                                       |                                                                                                                                                                                                   | DRAWING NUMBER     |       |                 | ISSU |
|                                                                       |                                                                                                                                                                                                   | 717-ENG MASTER     |       | 1               |      |