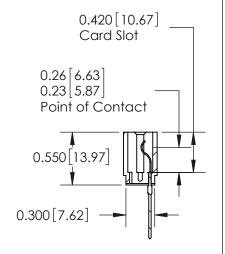

## Contact Information 540-Wire Wrap, Regular Point - Tail LG.=.560(14.22) .156" (3.96mm) Contact Spacing x .200" (5.08mm) Row Spacing

Note: MBB switching contacts assembled in specified positions are available on request.