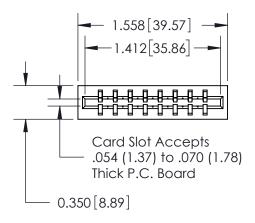

## Contact Information 540-Wire Wrap, Regular Point - Tail LG.=.560(14.22) .156" (3.96mm) Contact Spacing x .200" (5.08mm) Row Spacing

Note: MBB switching contacts assembled in specified positions are available on request.