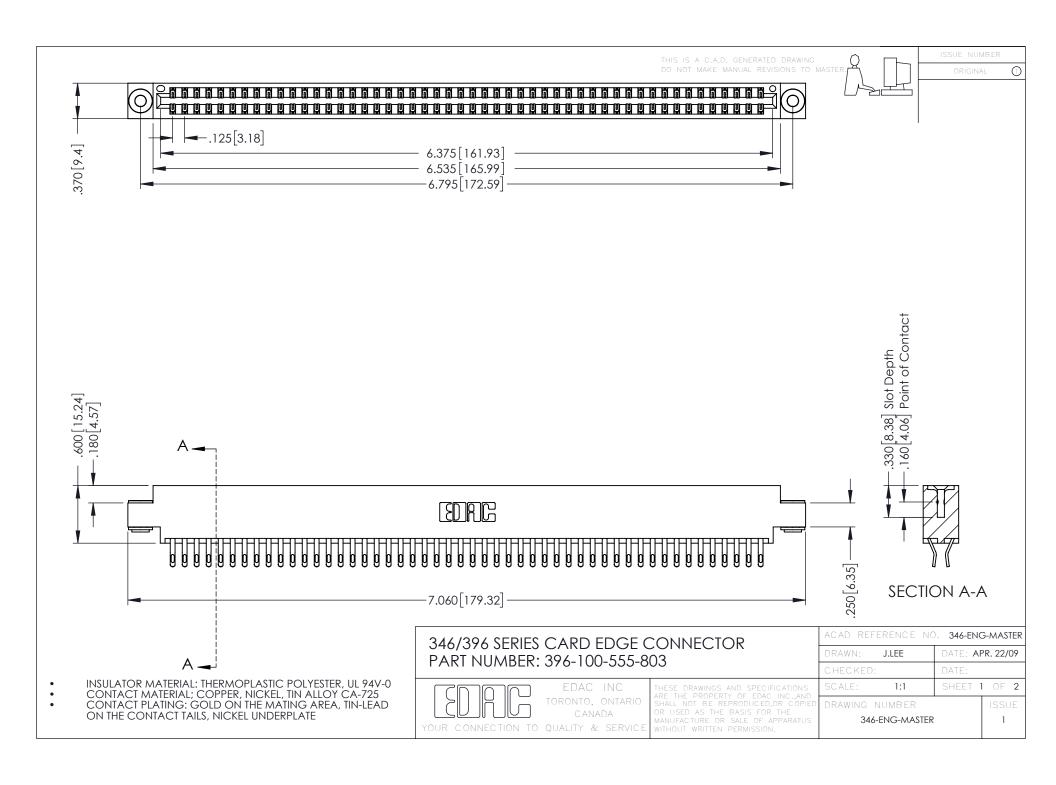

**Contact Code 555** 

**Contact Code 556** 

INSULATOR MATERIAL: THERMOPLASTIC POLYESTER, UL 94V-0 CONTACT MATERIAL; COPPER, NICKEL, TIN ALLOY CA-725

CONTACT PLATING: GOLD ON THE MATING AREA, TIN-LEAD ON THE CONTACT TAILS, NICKEL UNDERPLATE