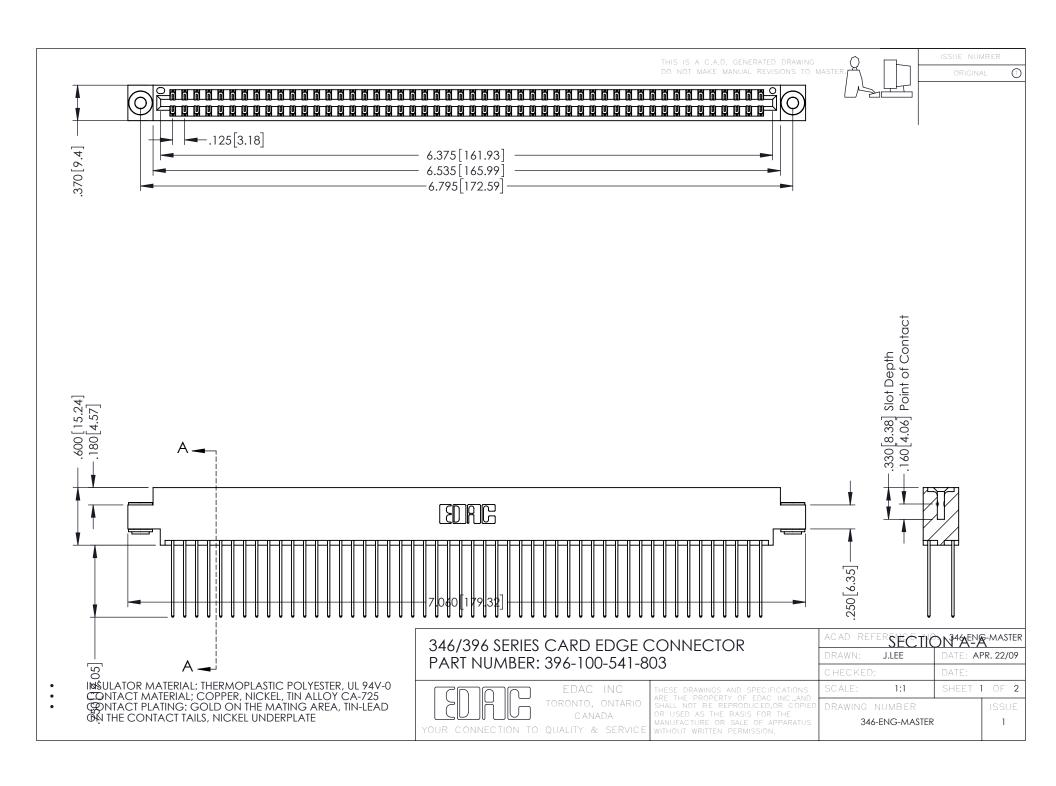

**Contact Code 555** 

**Contact Code 556** 

INSULATOR MATERIAL: THERMOPLASTIC POLYESTER, UL 94V-0 CONTACT MATERIAL; COPPER, NICKEL, TIN ALLOY CA-725

CONTACT PLATING: GOLD ON THE MATING AREA, TIN-LEAD ON THE CONTACT TAILS, NICKEL UNDERPLATE

## 346/396 SERIES CARD EDGE CONNECTOR CONTACT CODE 555,556,558,559,560 DIMENSIONS

YOUR CONNECTION TO QUALITY & SERVICE

|   | ACAD REFERENCE NO. 346-ENG-MASTER |                  |
|---|-----------------------------------|------------------|
|   | DRAWN: J.LEE                      | DATE: APR. 22/09 |
|   | CHECKED:                          | DATE:            |
|   | SCALE: 1:1                        | SHEET 2 OF 2     |
| D | DRAWING NUMBER                    | ISSUE            |

346-ENG-MASTER