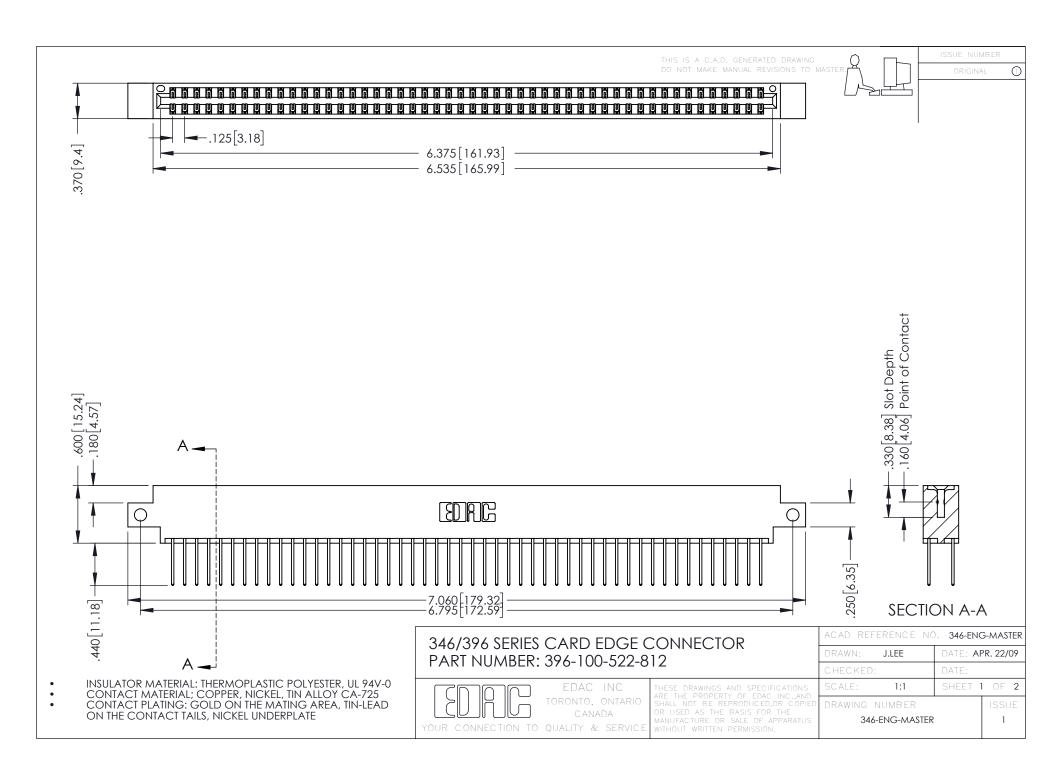

**Contact Code 555** 

**Contact Code 556** 

INSULATOR MATERIAL: THERMOPLASTIC POLYESTER, UL 94V-0 CONTACT MATERIAL; COPPER, NICKEL, TIN ALLOY CA-725

CONTACT PLATING: GOLD ON THE MATING AREA, TIN-LEAD ON THE CONTACT TAILS, NICKEL UNDERPLATE