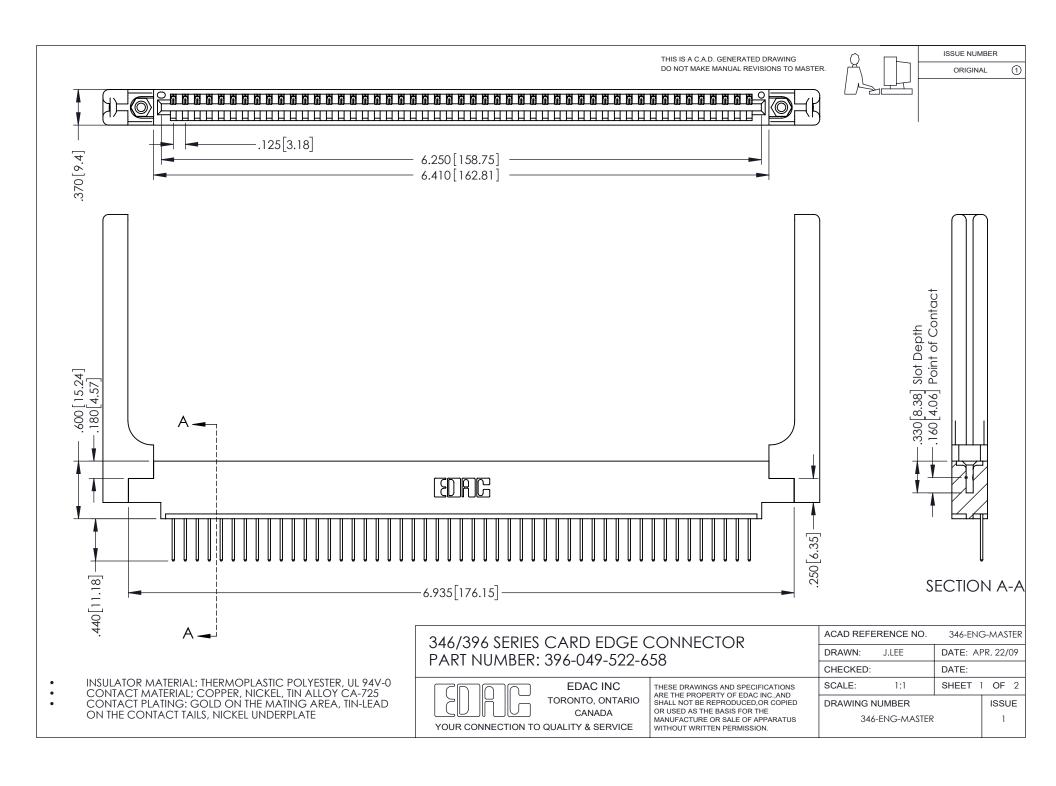

## **Contact Code 556**

INSULATOR MATERIAL: THERMOPLASTIC POLYESTER, UL 94V-0 CONTACT MATERIAL; COPPER, NICKEL, TIN ALLOY CA-725 CONTACT PLATING: GOLD ON THE MATING AREA, TIN-LEAD

ON THE CONTACT TAILS, NICKEL UNDERPLATE

## 346/396 SERIES CARD EDGE CONNECTOR CONTACT CODE 555,556,558,559,560 DIMENSIONS

YOUR CONNECTION TO QUALITY & SERVICE

**EDAC INC** TORONTO, ONTARIO CANADA

THESE DRAWINGS AND SPECIFICATIONS ARE THE PROPERTY OF EDAC INC.,AND SHALL NOT BE REPRODUCED, OR COPIED OR USED AS THE BASIS FOR THE MANUFACTURE OR SALE OF APPARATUS WITHOUT WRITTEN PERMISSION.