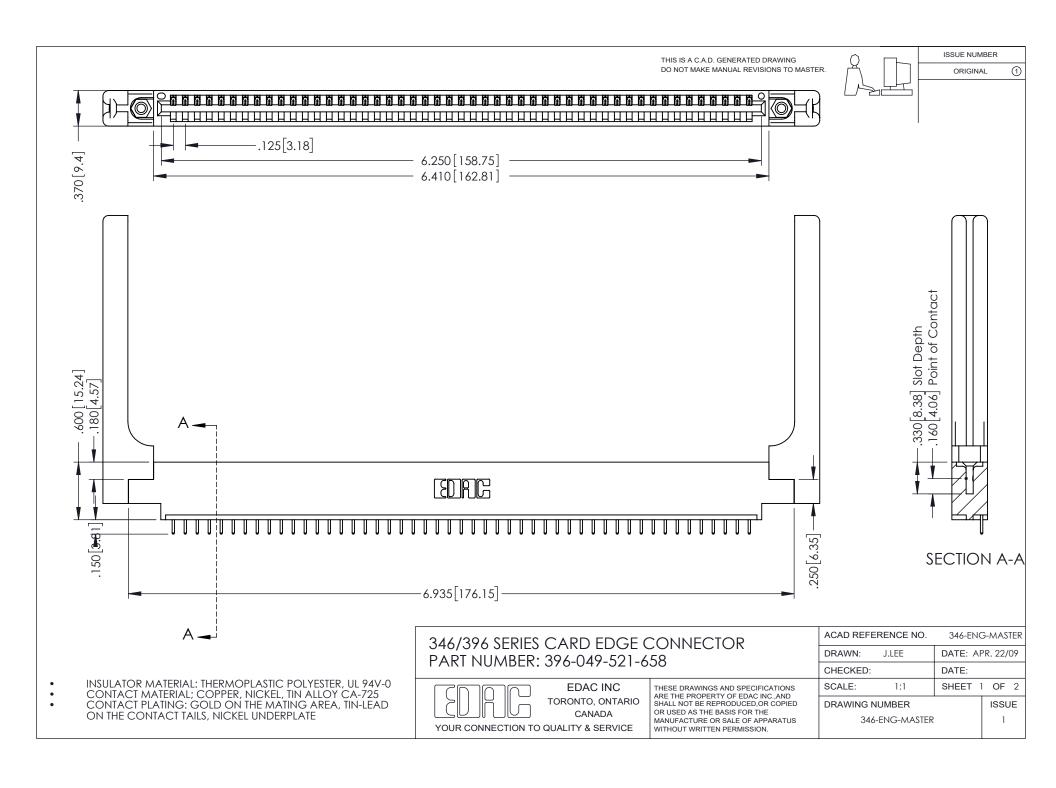

## **Contact Code 556**

INSULATOR MATERIAL: THERMOPLASTIC POLYESTER, UL 94V-0 CONTACT MATERIAL; COPPER, NICKEL, TIN ALLOY CA-725 CONTACT PLATING: GOLD ON THE MATING AREA, TIN-LEAD

ON THE CONTACT TAILS, NICKEL UNDERPLATE

## 346/396 SERIES CARD EDGE CONNECTOR CONTACT CODE 555,556,558,559,560 DIMENSIONS

YOUR CONNECTION TO QUALITY & SERVICE

**EDAC INC** TORONTO, ONTARIO CANADA

THESE DRAWINGS AND SPECIFICATIONS ARE THE PROPERTY OF EDAC INC.,AND SHALL NOT BE REPRODUCED, OR COPIED OR USED AS THE BASIS FOR THE MANUFACTURE OR SALE OF APPARATUS WITHOUT WRITTEN PERMISSION.