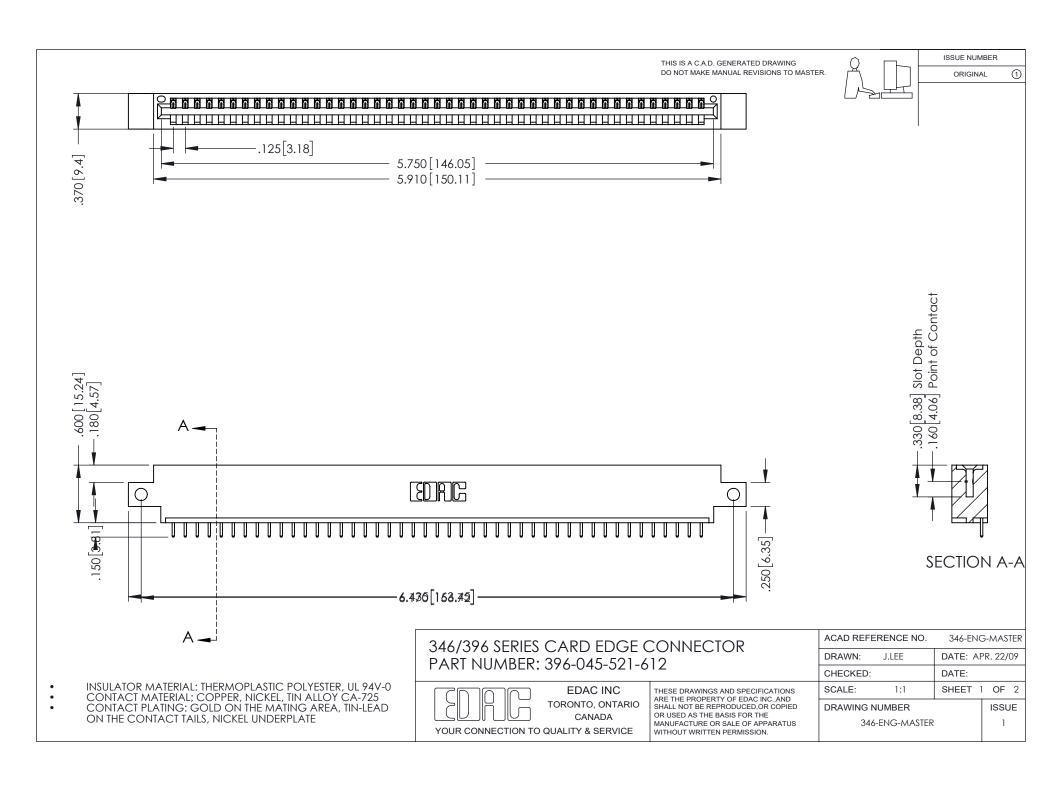

## **Contact Code 556**

INSULATOR MATERIAL: THERMOPLASTIC POLYESTER, UL 94V-0 CONTACT MATERIAL; COPPER, NICKEL, TIN ALLOY CA-725 CONTACT PLATING: GOLD ON THE MATING AREA, TIN-LEAD

ON THE CONTACT TAILS, NICKEL UNDERPLATE

## 346/396 SERIES CARD EDGE CONNECTOR CONTACT CODE 555,556,558,559,560 DIMENSIONS

YOUR CONNECTION TO QUALITY & SERVICE

**EDAC INC** TORONTO, ONTARIO CANADA

THESE DRAWINGS AND SPECIFICATIONS ARE THE PROPERTY OF EDAC INC.,AND SHALL NOT BE REPRODUCED, OR COPIED OR USED AS THE BASIS FOR THE MANUFACTURE OR SALE OF APPARATUS WITHOUT WRITTEN PERMISSION.