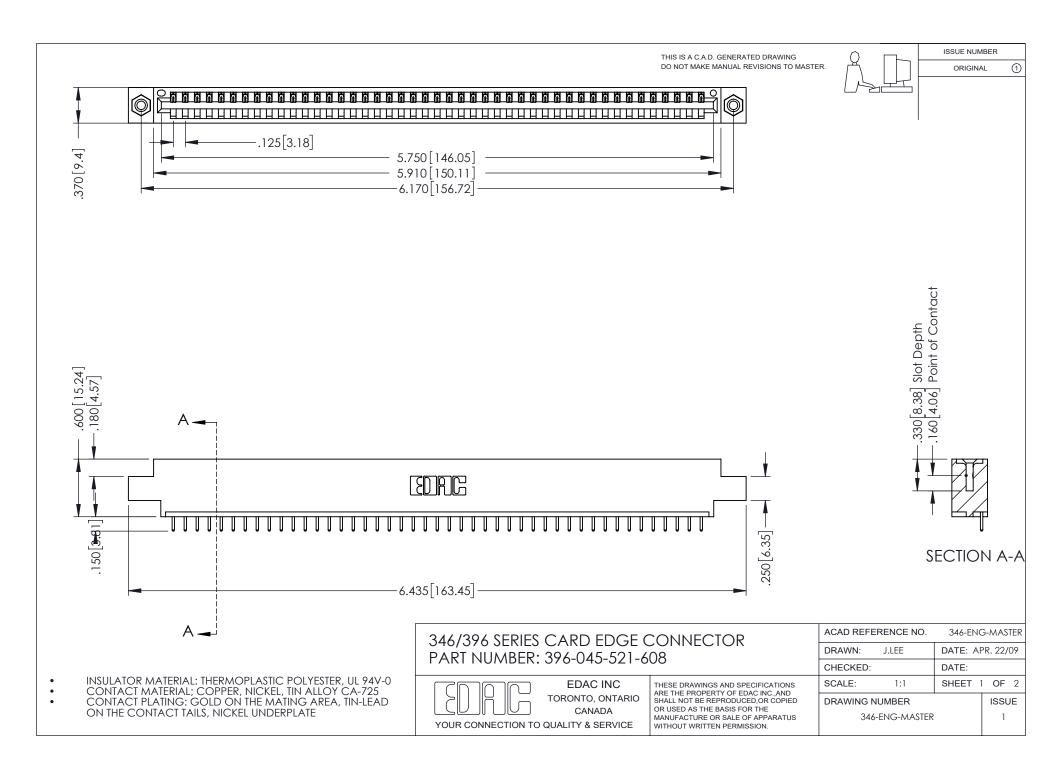

## **Contact Code 556**

INSULATOR MATERIAL: THERMOPLASTIC POLYESTER, UL 94V-0 CONTACT MATERIAL; COPPER, NICKEL, TIN ALLOY CA-725 CONTACT PLATING: GOLD ON THE MATING AREA, TIN-LEAD

ON THE CONTACT TAILS, NICKEL UNDERPLATE

## 346/396 SERIES CARD EDGE CONNECTOR CONTACT CODE 555,556,558,559,560 DIMENSIONS

YOUR CONNECTION TO QUALITY & SERVICE

**EDAC INC** TORONTO, ONTARIO CANADA

THESE DRAWINGS AND SPECIFICATIONS ARE THE PROPERTY OF EDAC INC.,AND SHALL NOT BE REPRODUCED, OR COPIED OR USED AS THE BASIS FOR THE MANUFACTURE OR SALE OF APPARATUS WITHOUT WRITTEN PERMISSION.

|  | ACAD REFERENCE NO. | 346-ENG-MASTER   |
|--|--------------------|------------------|
|  | DRAWN: J.LEE       | DATE: APR. 22/09 |
|  | CHECKED:           | DATE:            |
|  | SCALE: 1:1         | SHEET 2 OF 2     |
|  | DRAWING NUMBER     | ISSUE            |
|  | 346-ENG-MASTER     | 1                |