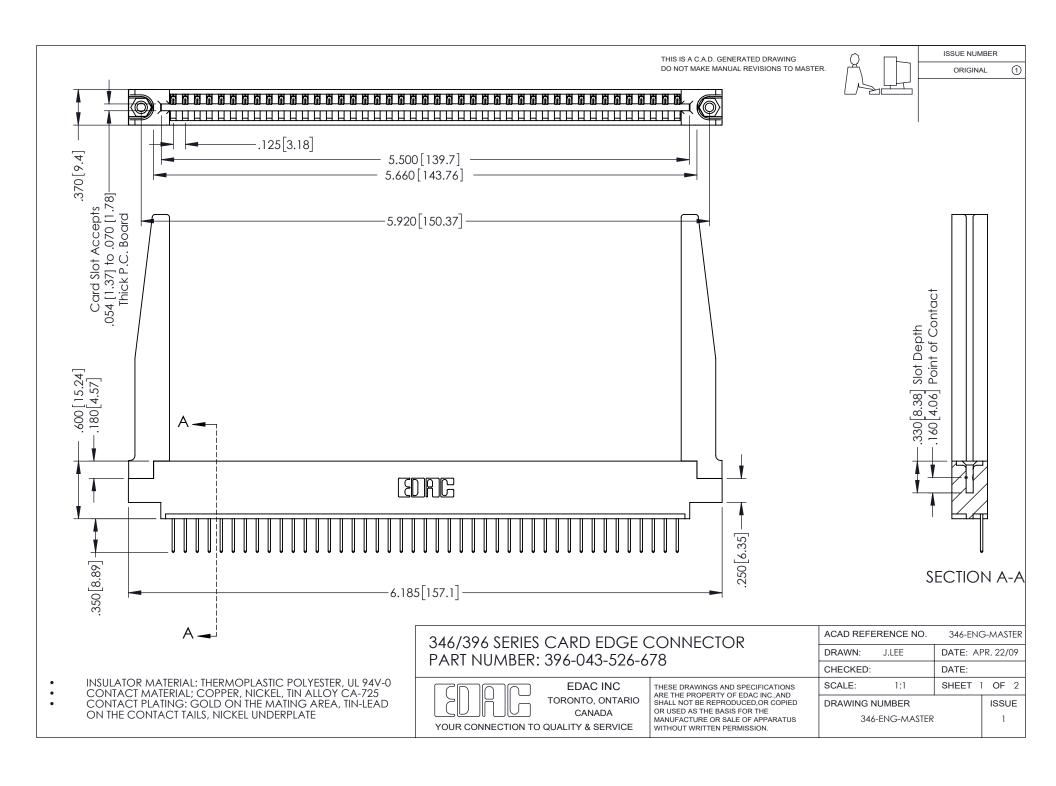

## **Contact Code 556**

INSULATOR MATERIAL: THERMOPLASTIC POLYESTER, UL 94V-0 CONTACT MATERIAL; COPPER, NICKEL, TIN ALLOY CA-725 CONTACT PLATING: GOLD ON THE MATING AREA, TIN-LEAD

ON THE CONTACT TAILS, NICKEL UNDERPLATE

## 346/396 SERIES CARD EDGE CONNECTOR CONTACT CODE 555,556,558,559,560 DIMENSIONS

YOUR CONNECTION TO QUALITY & SERVICE

**EDAC INC** TORONTO, ONTARIO CANADA

THESE DRAWINGS AND SPECIFICATIONS ARE THE PROPERTY OF EDAC INC.,AND SHALL NOT BE REPRODUCED, OR COPIED OR USED AS THE BASIS FOR THE MANUFACTURE OR SALE OF APPARATUS WITHOUT WRITTEN PERMISSION.