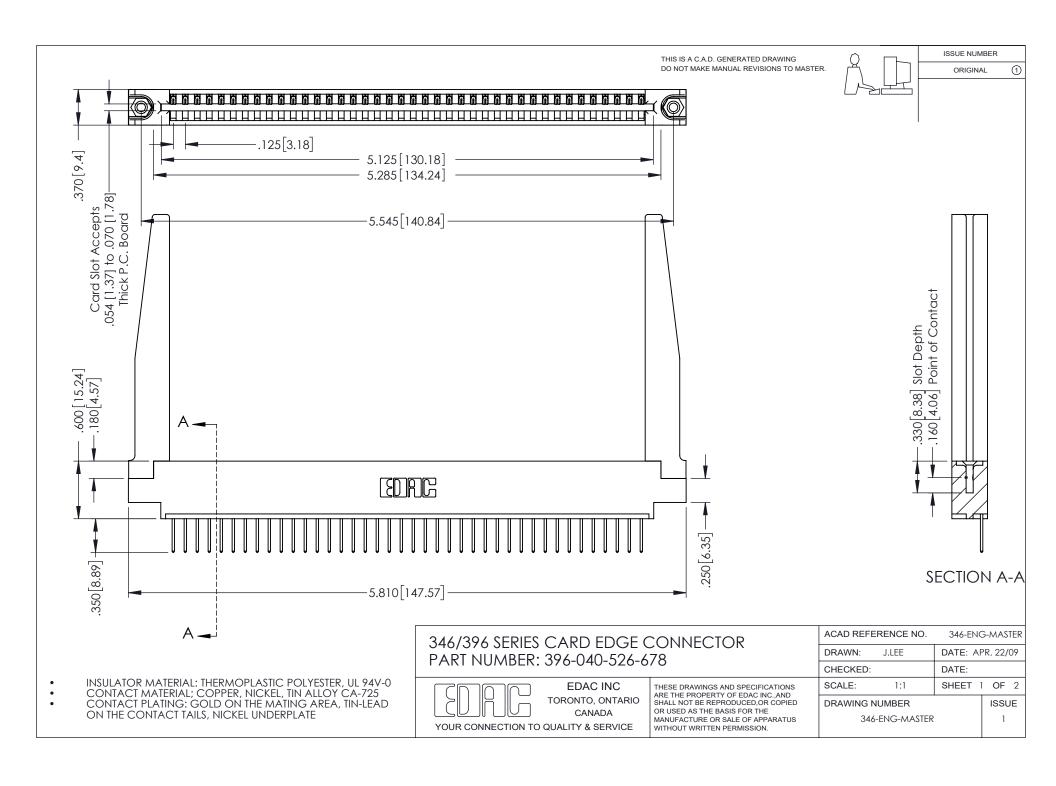

## **Contact Code 556**

INSULATOR MATERIAL: THERMOPLASTIC POLYESTER, UL 94V-0 CONTACT MATERIAL; COPPER, NICKEL, TIN ALLOY CA-725 CONTACT PLATING: GOLD ON THE MATING AREA, TIN-LEAD

ON THE CONTACT TAILS, NICKEL UNDERPLATE

## 346/396 SERIES CARD EDGE CONNECTOR CONTACT CODE 555,556,558,559,560 DIMENSIONS

YOUR CONNECTION TO QUALITY & SERVICE

**EDAC INC** TORONTO, ONTARIO CANADA

THESE DRAWINGS AND SPECIFICATIONS ARE THE PROPERTY OF EDAC INC.,AND SHALL NOT BE REPRODUCED, OR COPIED OR USED AS THE BASIS FOR THE MANUFACTURE OR SALE OF APPARATUS WITHOUT WRITTEN PERMISSION.