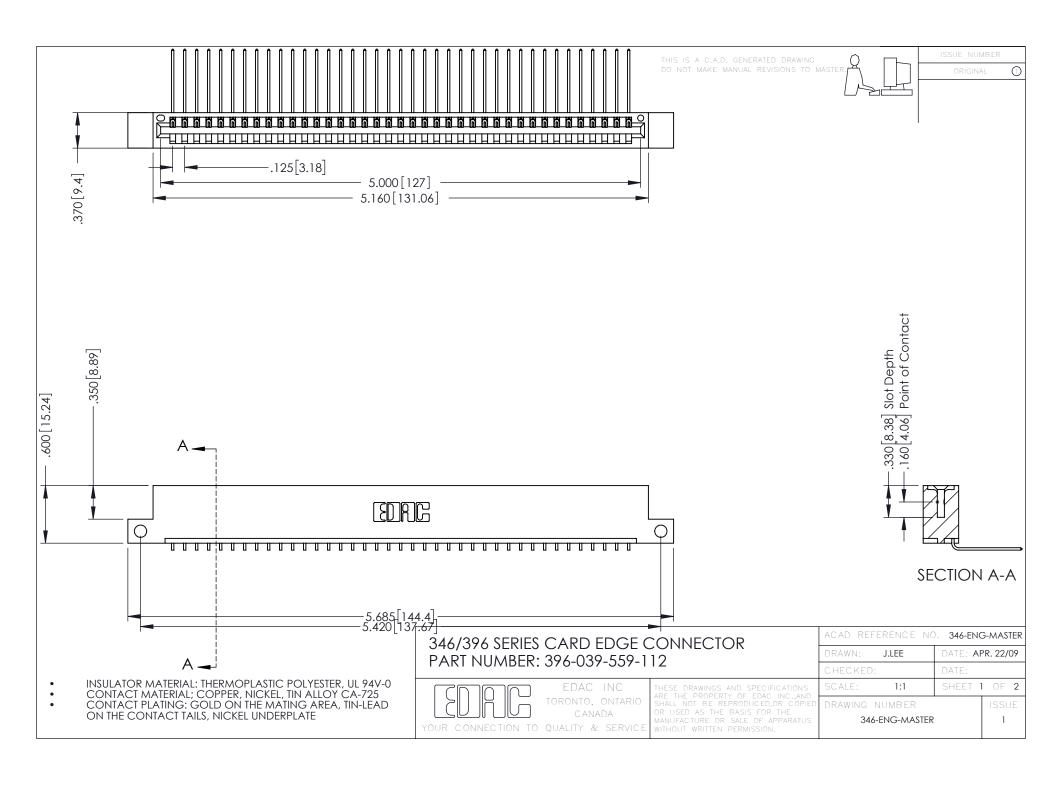

**Contact Code 555** 

**Contact Code 556** 

INSULATOR MATERIAL: THERMOPLASTIC POLYESTER, UL 94V-0 CONTACT MATERIAL; COPPER, NICKEL, TIN ALLOY CA-725

CONTACT PLATING: GOLD ON THE MATING AREA, TIN-LEAD ON THE CONTACT TAILS, NICKEL UNDERPLATE

## 346/396 SERIES CARD EDGE CONNECTOR CONTACT CODE 555,556,558,559,560 DIMENSIONS

YOUR CONNECTION TO QUALITY & SERVICE

|   | ACAD REFERENCE NO. 346-ENG-MASTER |                  |
|---|-----------------------------------|------------------|
|   | DRAWN: J.LEE                      | DATE: APR. 22/09 |
|   | CHECKED:                          | DATE:            |
|   | SCALE: 1:1                        | SHEET 2 OF 2     |
| D | DRAWING NUMBER                    | ISSUE            |