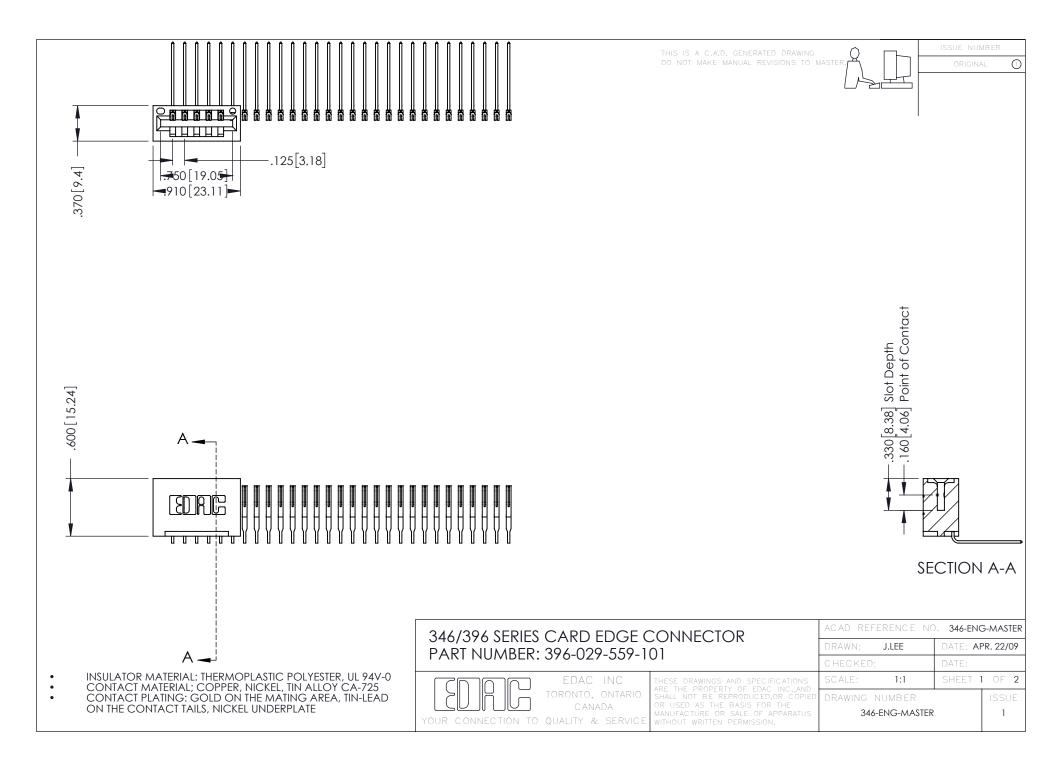

**Contact Code 555** 

**Contact Code 556** 

INSULATOR MATERIAL: THERMOPLASTIC POLYESTER, UL 94V-0 CONTACT MATERIAL; COPPER, NICKEL, TIN ALLOY CA-725

CONTACT PLATING: GOLD ON THE MATING AREA, TIN-LEAD ON THE CONTACT TAILS, NICKEL UNDERPLATE