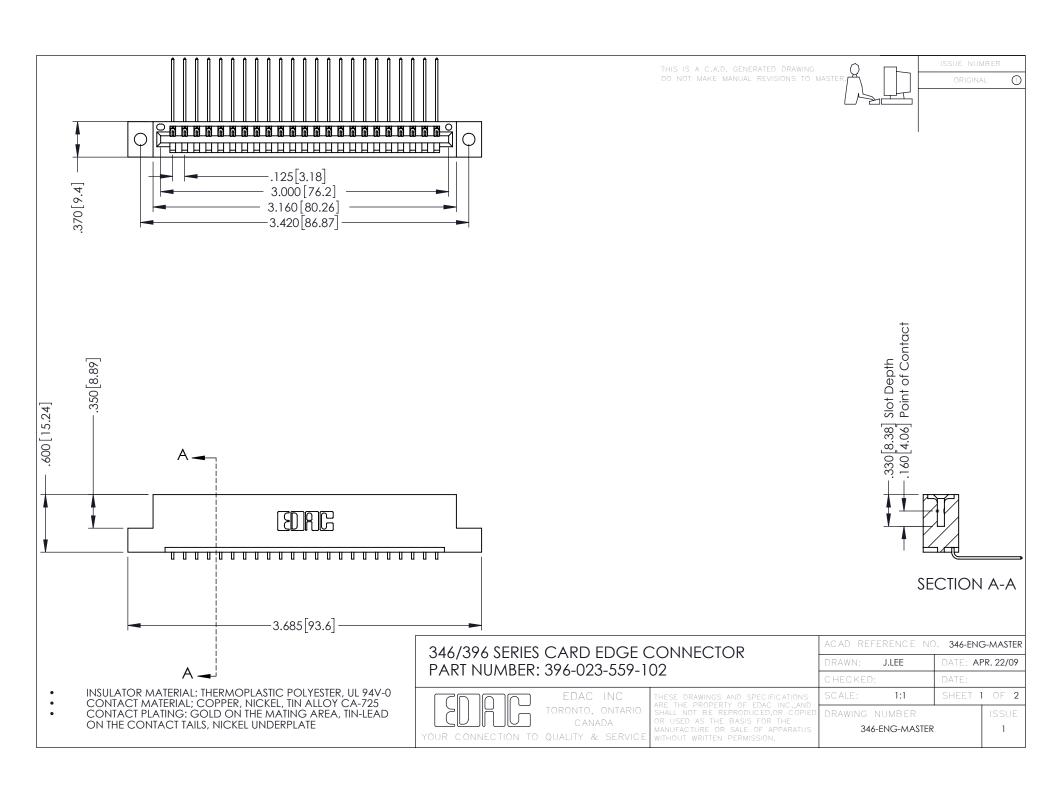

**Contact Code 555** 

**Contact Code 556** 

INSULATOR MATERIAL: THERMOPLASTIC POLYESTER, UL 94V-0 CONTACT MATERIAL; COPPER, NICKEL, TIN ALLOY CA-725

CONTACT PLATING: GOLD ON THE MATING AREA, TIN-LEAD ON THE CONTACT TAILS, NICKEL UNDERPLATE