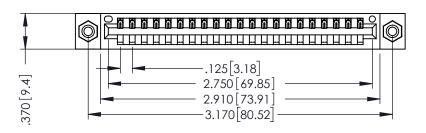

THIS IS A C.A.D. GENERATED DRAWING DO NOT MAKE MANUAL REVISIONS TO MASTER.

ISSUE NUMBER

ORIGINAL

1

346/396 SERIES CARD EDGE CONNECTOR PART NUMBER: 396-021-541-608

YOUR CONNECTION TO QUALITY & SERVICE

**EDAC INC** TORONTO, ONTARIO CANADA

THESE DRAWINGS AND SPECIFICATIONS ARE THE PROPERTY OF EDAC INC.,AND SHALL NOT BE REPRODUCED,OR COPIED OR USED AS THE BASIS FOR THE MANUFACTURE OR SALE OF APPARATUS WITHOUT WRITTEN PERMISSION.

| ACAD REFERENCE NO. | 346-ENG-MASTER   |
|--------------------|------------------|
| DRAWN: J.LEE       | DATE: APR. 22/09 |
| CHECKED:           | DATE:            |
| SCALE: 1:1         | SHEET 1 OF 2     |
| DRAWING NUMBER     | ISSUE            |