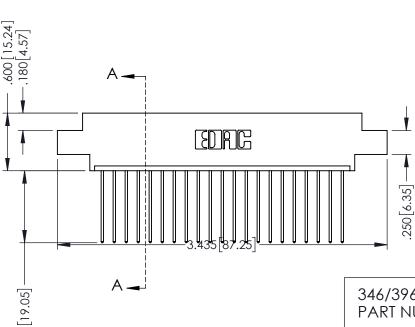

## 346/396 SERIES CARD EDGE CONNECTOR CONTACT CODE 555,556,558,559,560 DIMENSIONS

YOUR CONNECTION TO QUALITY & SERVICE

**EDAC INC** TORONTO, ONTARIO CANADA

THESE DRAWINGS AND SPECIFICATIONS ARE THE PROPERTY OF EDAC INC.,AND SHALL NOT BE REPRODUCED, OR COPIED OR USED AS THE BASIS FOR THE MANUFACTURE OR SALE OF APPARATUS WITHOUT WRITTEN PERMISSION.

|   | ACAD REFERENCE NO. | 346-ENG-MASTER   |
|---|--------------------|------------------|
|   | DRAWN: J.LEE       | DATE: APR. 22/09 |
| ) | CHECKED:           | DATE:            |
|   | SCALE: 1:1         | SHEET 2 OF 2     |
|   | DRAWING NUMBER     | ISSUE            |
|   | 346-ENG-MASTER     | 1                |