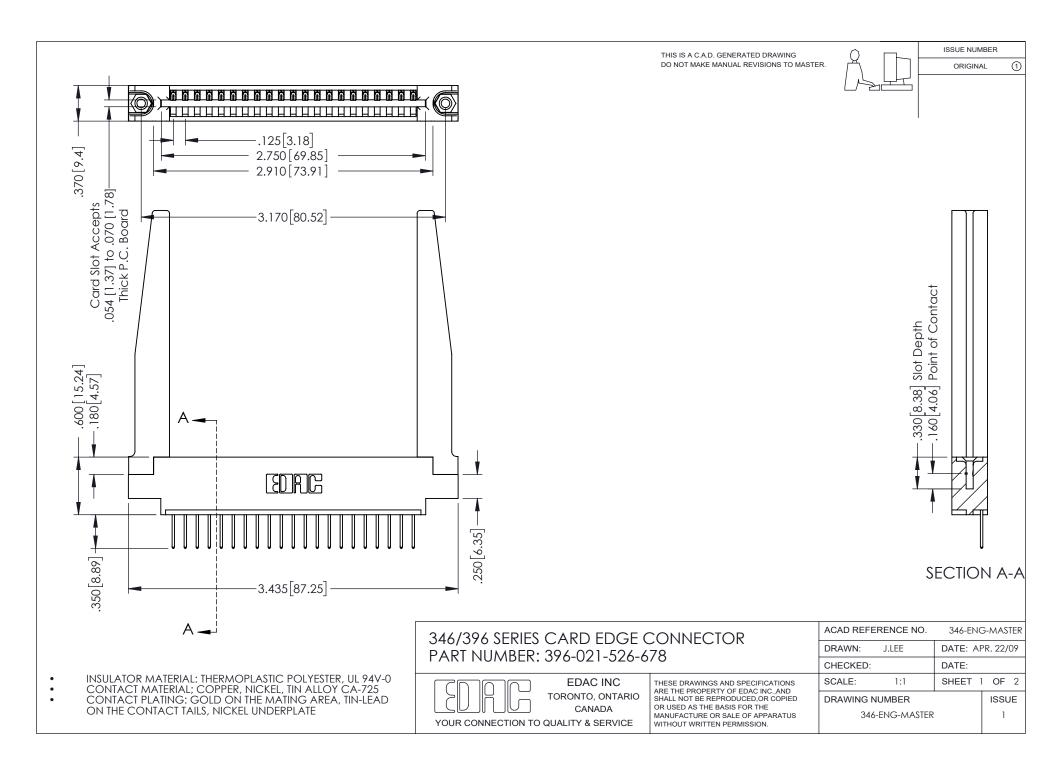

## **Contact Code 556**

INSULATOR MATERIAL: THERMOPLASTIC POLYESTER, UL 94V-0 CONTACT MATERIAL; COPPER, NICKEL, TIN ALLOY CA-725 CONTACT PLATING: GOLD ON THE MATING AREA, TIN-LEAD

ON THE CONTACT TAILS, NICKEL UNDERPLATE

## 346/396 SERIES CARD EDGE CONNECTOR CONTACT CODE 555,556,558,559,560 DIMENSIONS

YOUR CONNECTION TO QUALITY & SERVICE

**EDAC INC** TORONTO, ONTARIO CANADA

THESE DRAWINGS AND SPECIFICATIONS ARE THE PROPERTY OF EDAC INC.,AND SHALL NOT BE REPRODUCED, OR COPIED OR USED AS THE BASIS FOR THE MANUFACTURE OR SALE OF APPARATUS WITHOUT WRITTEN PERMISSION.