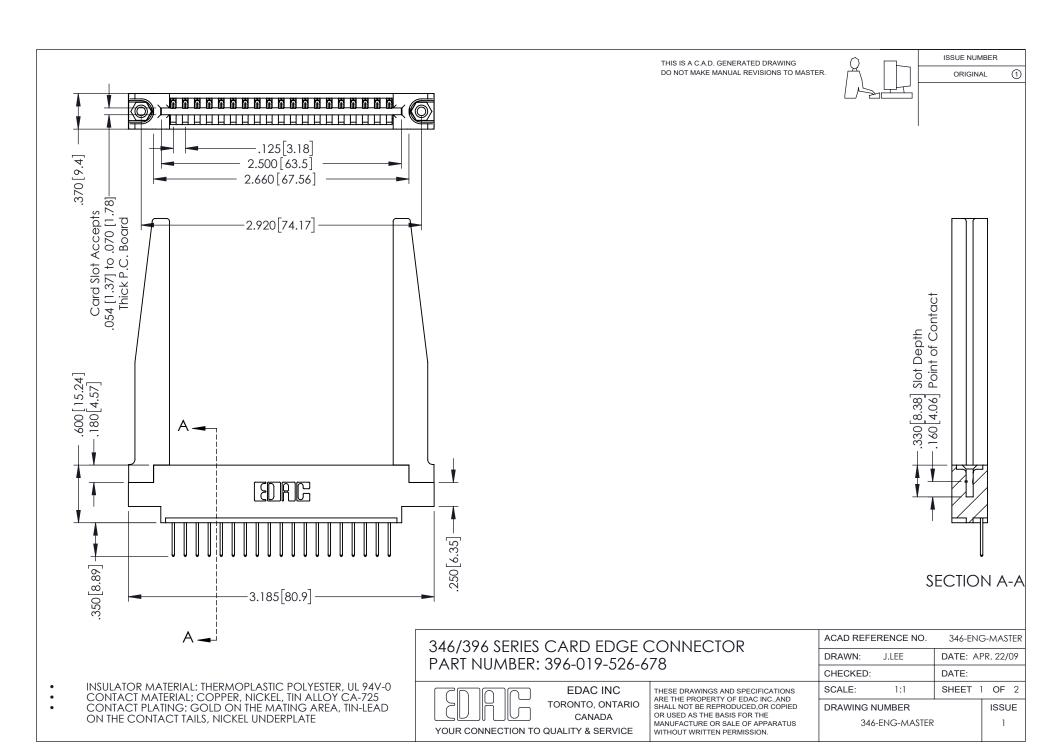

## **Contact Code 556**

INSULATOR MATERIAL: THERMOPLASTIC POLYESTER, UL 94V-0 CONTACT MATERIAL; COPPER, NICKEL, TIN ALLOY CA-725 CONTACT PLATING: GOLD ON THE MATING AREA, TIN-LEAD

ON THE CONTACT TAILS, NICKEL UNDERPLATE

## 346/396 SERIES CARD EDGE CONNECTOR CONTACT CODE 555,556,558,559,560 DIMENSIONS

YOUR CONNECTION TO QUALITY & SERVICE

**EDAC INC** TORONTO, ONTARIO CANADA

THESE DRAWINGS AND SPECIFICATIONS ARE THE PROPERTY OF EDAC INC.,AND SHALL NOT BE REPRODUCED, OR COPIED OR USED AS THE BASIS FOR THE MANUFACTURE OR SALE OF APPARATUS WITHOUT WRITTEN PERMISSION.