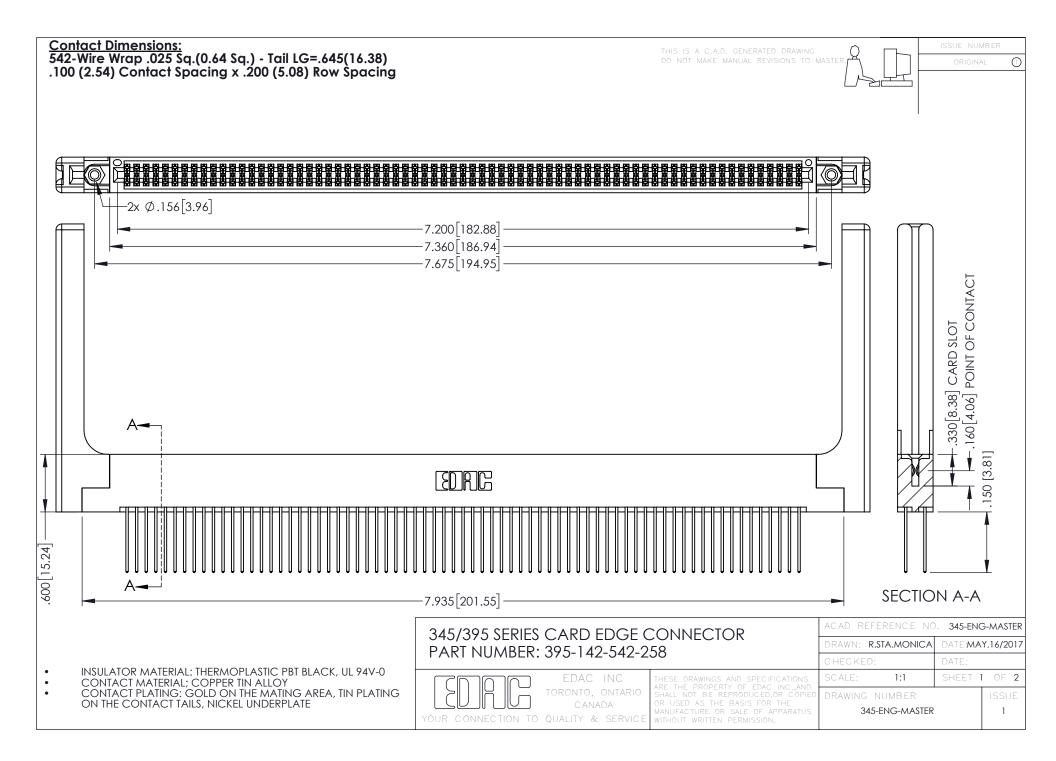

**Contact Code 558** 

Contact Code 559

Contact Code 560

INSULATOR MATERIAL: THERMOPLASTIC POLYESTER, UL 94V-0

DAP MATERIAL AVAILABLE UPON REQUEST

CONTACT MATERIAL; COPPER ALLOY CONTACT PLATING: GOLD ON THE MATING AREA, TIN PLATING ON THE CONTACT TAILS, NICKEL UNDERPLATE

345/395 SERIES CARD EDGE CONNECTOR CONTACT CODE 555,556,558,559,560 DIMENSIONS

YOUR CONNECTION TO QUALITY & SERVICE

ACAD REFERENCE NO. 345-ENG-MASTER DATE:MAY.16/2017 DRAWN: R.STA.MONICA 1:1 SHEET 2 OF 2

345-ENG-MASTER

## **Mouser Electronics**

**Authorized Distributor** 

Click to View Pricing, Inventory, Delivery & Lifecycle Information:

EDAC:

395-142-542-258