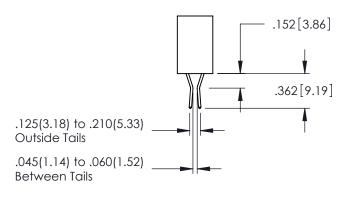

**Contact Code 558** 

Contact Code 559

Contact Code 560

INSULATOR MATERIAL: THERMOPLASTIC POLYESTER, UL 94V-0

DAP MATERIAL AVAILABLE UPON REQUEST

CONTACT MATERIAL; COPPER ALLOY CONTACT PLATING: GOLD ON THE MATING AREA, TIN PLATING ON THE CONTACT TAILS, NICKEL UNDERPLATE