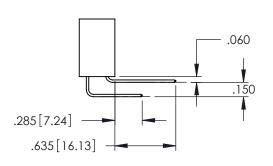

**Contact Code 558** 

Contact Code 559

Contact Code 560

INSULATOR MATERIAL: THERMOPLASTIC POLYESTER, UL 94V-0

DAP MATERIAL AVAILABLE UPON REQUEST

CONTACT MATERIAL; COPPER ALLOY CONTACT PLATING: GOLD ON THE MATING AREA, TIN PLATING ON THE CONTACT TAILS, NICKEL UNDERPLATE