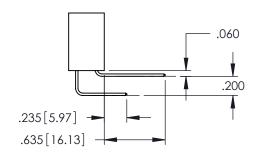

**Contact Code 558** 

Contact Code 559

Contact Code 560

INSULATOR MATERIAL: THERMOPLASTIC POLYESTER, UL 94V-0

DAP MATERIAL AVAILABLE UPON REQUEST

CONTACT MATERIAL; COPPER ALLOY CONTACT PLATING: GOLD ON THE MATING AREA, TIN PLATING ON THE CONTACT TAILS, NICKEL UNDERPLATE