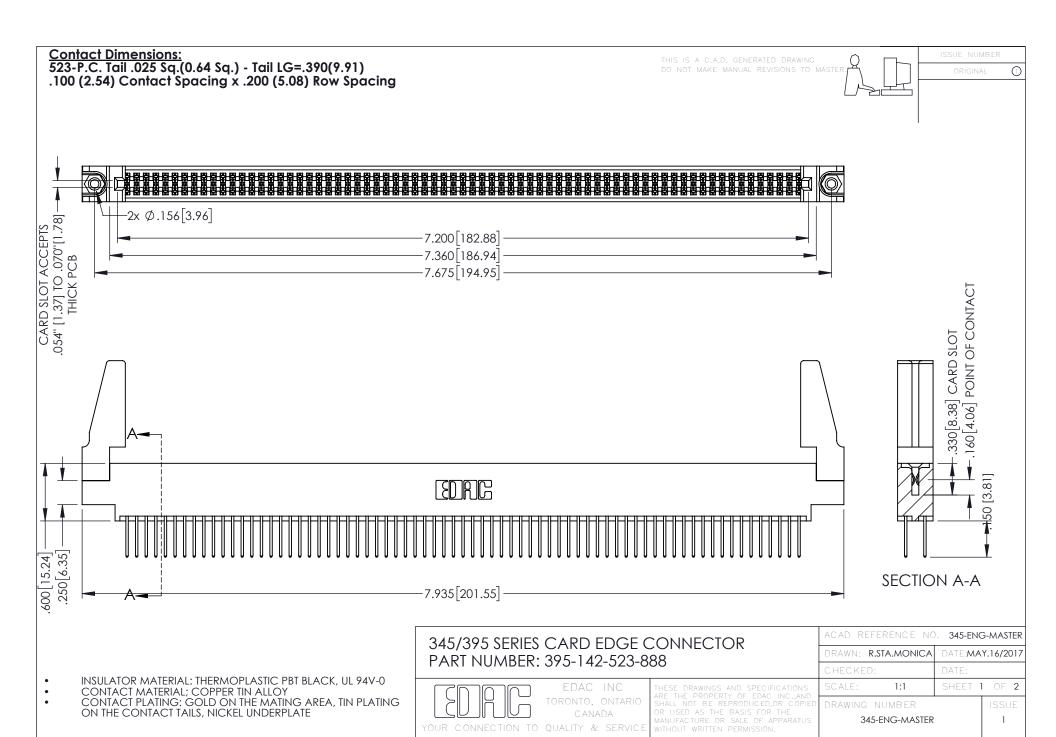

**Contact Code 558** 

Contact Code 559

Contact Code 560

INSULATOR MATERIAL: THERMOPLASTIC POLYESTER, UL 94V-0

DAP MATERIAL AVAILABLE UPON REQUEST

CONTACT MATERIAL; COPPER ALLOY CONTACT PLATING: GOLD ON THE MATING AREA, TIN PLATING ON THE CONTACT TAILS, NICKEL UNDERPLATE

345/395 SERIES CARD EDGE CONNECTOR CONTACT CODE 555,556,558,559,560 DIMENSIONS

YOUR CONNECTION TO QUALITY & SERVICE

ACAD REFERENCE NO. 345-ENG-MASTER DATE:MAY.16/2017 DRAWN: R.STA.MONICA 1:1 SHEET 2 OF 2

345-ENG-MASTER

## **Mouser Electronics**

**Authorized Distributor** 

Click to View Pricing, Inventory, Delivery & Lifecycle Information:

EDAC:

395-142-523-888