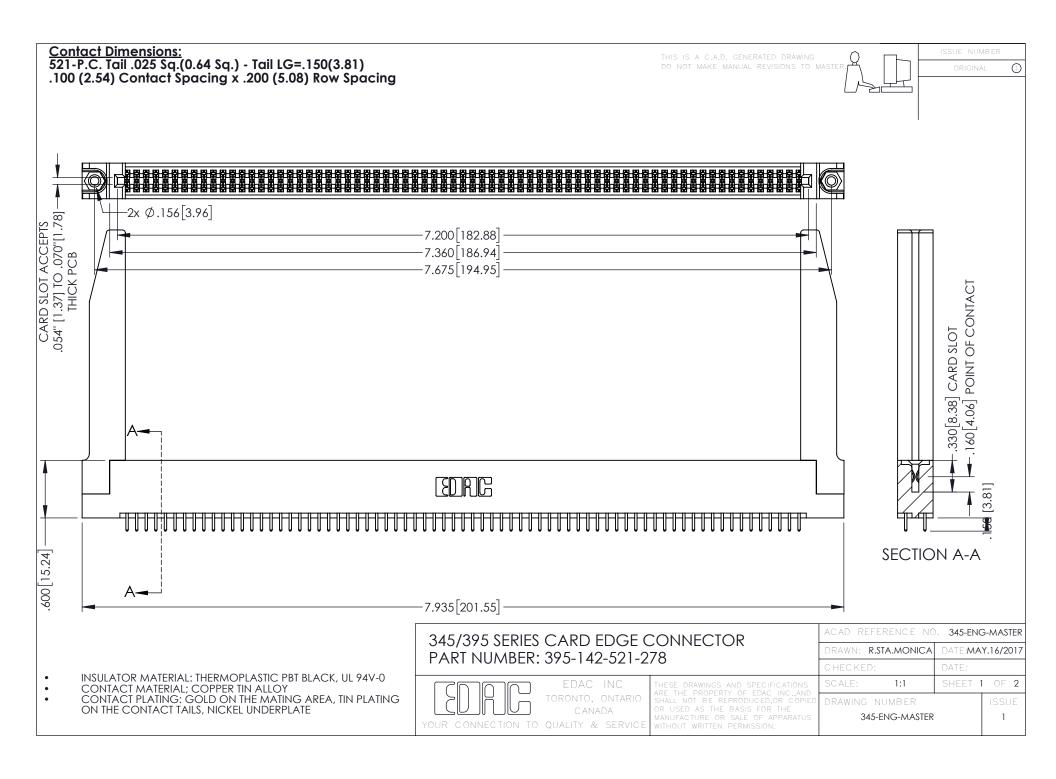

345/395 SERIES CARD EDGE CONNECTOR CONTACT CODE 555,556,558,559,560 DIMENSIONS

YOUR CONNECTION TO QUALITY & SERVICE

ACAD REFERENCE NO. 345-ENG-MASTER DATE:MAY.16/2017 DRAWN: R.STA.MONICA 1:1 SHEET 2 OF 2

345-ENG-MASTER